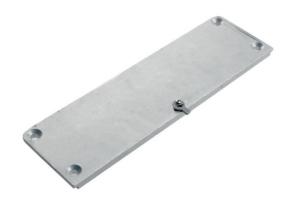

## Fixing plate for removable and folding seat - HUG series

#### Product Data

Overall Dimensions (Inch.) Net Weight (Ibs.)