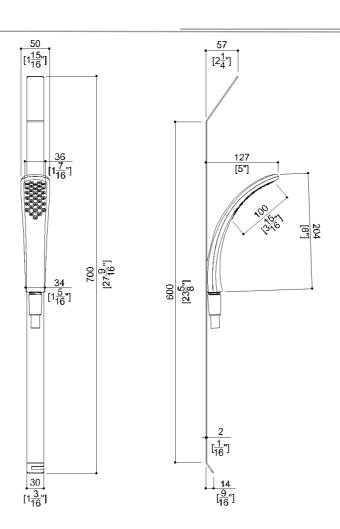

### **Product Data**

Overall Dimensions (Inch.) 2x5x27-9/16

Net Weight (lbs.) 1.6