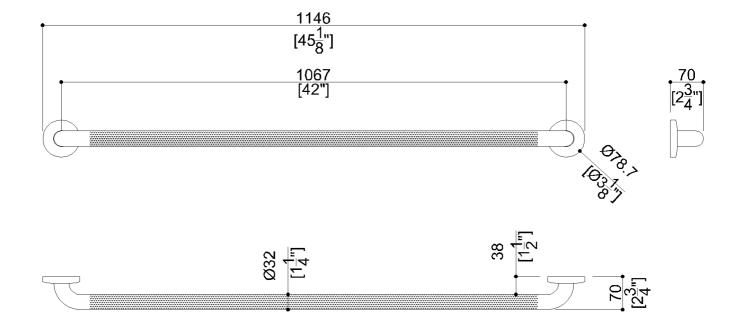

#### **G57UAS08**XX Series Inox

42" Center on center peened stainless steel grab bar with concealed flange plates. 1.25" diameter, 1.2mm wall thickness, 304 stainless steel.

2.91

45-1/8x2-3/4x3-1/8

Mounting hardware supplied for wood stud installation.

### Product Data

Overall Dimensions (Inch.) Net Weight (lbs.)

Installation Hardware Details

Stainless steel screw

## Packaging Details

Polyethylene package Package 45-1/8 x 2-13/16 x 3-1/8 Package dimensions (Inch.) Weight with Packaging (lbs.) 2.91