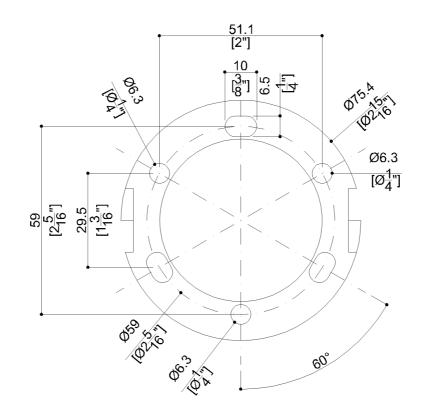

#### **G57UAS08**XX Series Inox

42" Center on center peened stainless steel grab bar with concealed flange plates. 1.25" diameter, 1.2mm wall thickness, 304 stainless steel.

2.91

45-1/8x2-3/4x3-1/8

Mounting hardware supplied for wood stud installation.

### Product Data

Overall Dimensions (Inch.) Net Weight (lbs.)

Installation Hardware Details

Stainless steel screw

## Packaging Details

Polyethylene package Package 45-1/8 x 2-13/16 x 3-1/8 Package dimensions (Inch.) Weight with Packaging (lbs.) 2.91







# G57UAS08 XX Series Inox

### AISI304 stainless steel fixing plate



### Available Finishes (xx) Installation Ponte Giulio suggests the product must be installed by a professional N1 operator, wich is capable to verify the characteristics of the support to Satin which the item must be installed. Load Capacity Vertical 450 lbs. Warning Materials and finishes Before installation and use, read the installation and use instructions in Stainless Steel Satin their entirety. If questions arise please contact Ponte Giulio company. Cleaning The device is not affected by the room's temperature, though it must NOT be installed in environments subject to temperatures below 4°C or above 40°C. Do not install in saunas. Not comply with the indicated temperatures may damage the plastic coating of the device. Warranty

Please visit www.pontegiulio.com for complete warrant