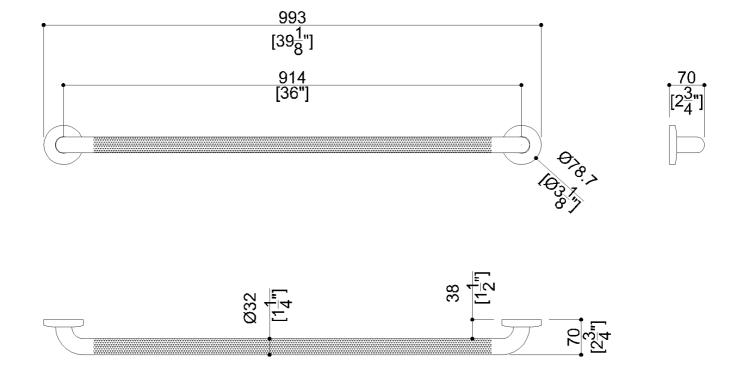

# G57UAS07 XX Series Inox

36" Center on center peened stainless steel grab bar with concealed flange plates. 1.25" diameter, 1.2mm wall thickness, 304 stainless steel.

Mounting hardware supplied for wood stud installation.

### **Product Data**

Overall Dimensions (Inch.) 39-1/8x2-3/4x3-1/8

Net Weight (lbs.) 2.51