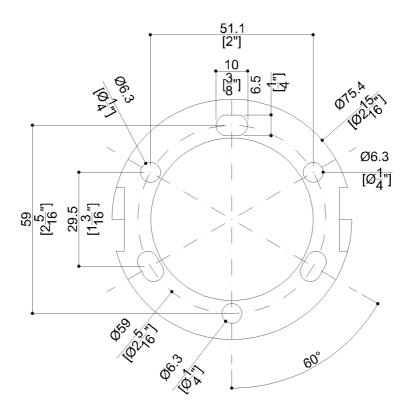

# G57UAS07 XX Series Inox

36" Center on center peened stainless steel grab bar with concealed flange plates. 1.25" diameter, 1.2mm wall thickness, 304 stainless steel.

Mounting hardware supplied for wood stud installation.

### **Product Data**

Overall Dimensions (Inch.) 39-1/8x2-3/4x3-1/8

Net Weight (lbs.) 2.51

### Installation Hardware Details

Stainless steel screw

## Packaging Details

| Package                      | Polyethylene package     |
|------------------------------|--------------------------|
| Package dimensions (Inch.)   | 39-1/8 x 2-13/16 x 3-1/8 |
| Weight with Packaging (lbs.) | 2.51                     |







## G57UAS07 XX Series Inox

### AISI304 stainless steel fixing plate



## Available Finishes (xx)



Satin

## Materials and finishes

Stainless Steel

Satin

## Installation

Ponte Giulio suggests the product must be installed by a professional operator, wich is capable to verify the characteristics of the support to which the item must be installed.

### Load Capacity

Vertical

450 lbs.

### Warning

Before installation and use, read the installation and use instructions in their entirety. If questions arise please contact Ponte Giulio company.

### Cleaning

The device is not affected by the room's temperature, though it must NOT be installed in environments subject to temperatures below  $4^{\circ}\text{C}$  or above  $40^{\circ}\text{C}$ .

Do not install in saunas. Not comply with the indicated temperatures may damage the plastic coating of the devic