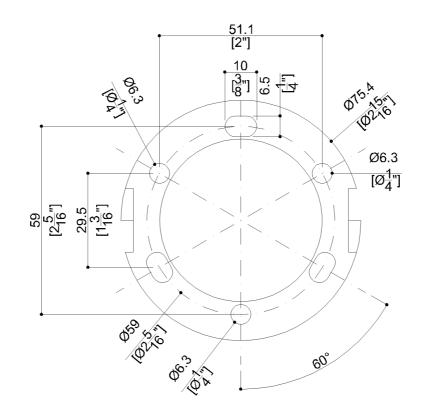

# G57UAS06XX Series Inox

### Safety grab bar, straight peened

### Product Data

| Overall Dimensions (Inch.) |  |
|----------------------------|--|
| Net Weight (lbs.)          |  |

Installation Hardware Details

Stainless steel screw

#### Packaging Details

| Package                      | Polyethylene package     |
|------------------------------|--------------------------|
| Package dimensions (Inch.)   | 35-1/8 x 2-13/16 x 3-1/8 |
| Weight with Packaging (Ibs.) | 2.25                     |

2.25

35-1/8x2-3/4x3-1/8







## G57UAS06XX Series Inox

### AISI304 stainless steel fixing plate



#### Available Finishes (xx) Installation Ponte Giulio suggests the product must be installed by a professional N1 operator, wich is capable to verify the characteristics of the support to Satin which the item must be installed. Load Capacity Vertical 450 lbs. Warning Materials and finishes Before installation and use, read the installation and use instructions in Stainless Steel Satin their entirety. If questions arise please contact Ponte Giulio company. Cleaning The device is not affected by the room's temperature, though it must NOT be installed in environments subject to temperatures below 4°C or above 40°C. Do not install in saunas. Not comply with the indicated temperatures may damage the plastic coating of the device. Warranty

Please visit www.pontegiulio.com for complete warran