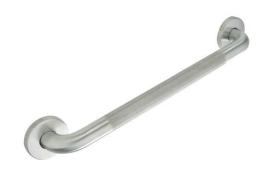

# G57UAS06XX Series Inox

### Safety grab bar, straight peened

### Product Data

| Overall Dimensions (Inch.) |  |
|----------------------------|--|
| Net Weight (lbs.)          |  |

Installation Hardware Details

Stainless steel screw

#### Packaging Details

| Package                      | Polyethylene package     |
|------------------------------|--------------------------|
| Package dimensions (Inch.)   | 35-1/8 x 2-13/16 x 3-1/8 |
| Weight with Packaging (Ibs.) | 2.25                     |

2.25

35-1/8x2-3/4x3-1/8







## G57UAS06XX Series Inox

### AISI304 stainless steel fixing plate



#### Available Finishes (xx) Installation Ponte Giulio suggests the product must be installed by a professional N1 operator, wich is capable to verify the characteristics of the support to Satin which the item must be installed. Load Capacity Vertical 450 lbs. Warning Materials and finishes Before installation and use, read the installation and use instructions in Stainless Steel Satin their entirety. If questions arise please contact Ponte Giulio company. Cleaning The device is not affected by the room's temperature, though it must NOT be installed in environments subject to temperatures below 4°C or above 40°C. Do not install in saunas. Not comply with the indicated temperatures may damage the plastic coating of