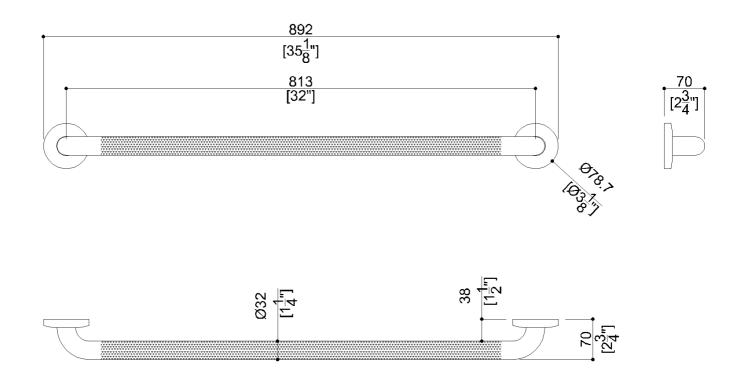

### Product Data

| Overall Dimensions (Inch.) |  |
|----------------------------|--|
| Net Weight (lbs.)          |  |

Installation Hardware Details

Stainless steel screw

#### Packaging Details

| Package                      | Polyethylene package     |
|------------------------------|--------------------------|
| Package dimensions (Inch.)   | 35-1/8 x 2-13/16 x 3-1/8 |
| Weight with Packaging (Ibs.) | 2.25                     |

2.25

35-1/8x2-3/4x3-1/8