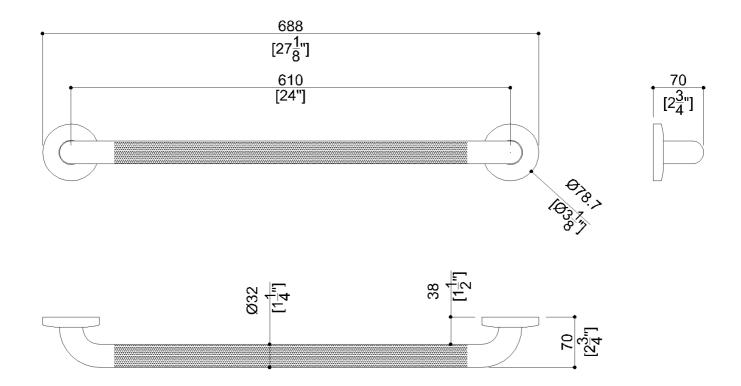

# G57UAS04XX Series Inox

24" Center on center peened stainless steel grab bar with concealed flange plates. 1.25" diameter, 1.2mm wall thickness, 304 stainless steel.

Mounting hardware supplied for wood stud installation.

### **Product Data**

Overall Dimensions (Inch.) 27-1/16x2-3/4x3-1/8

Net Weight (lbs.) 1.75