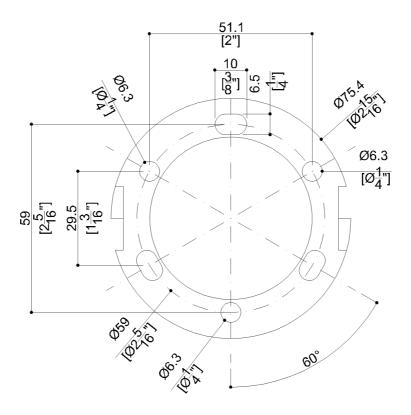

### Installation Hardware Details

Stainless steel screw

### AISI304 stainless steel fixing plate