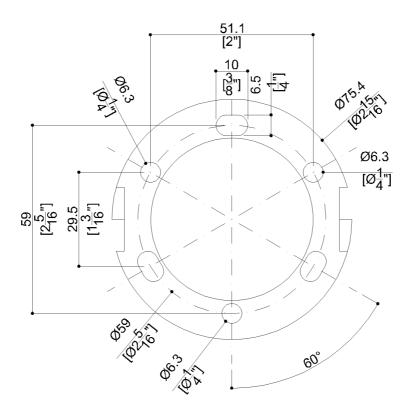

### AISI304 stainless steel fixing plate

### **Product Data**

Overall Dimensions (Inch.) 19-1/8x2-3/4x3-1/8

Net Weight (lbs.) 1.26

**Installation Hardware Details** 

Stainless steel screw