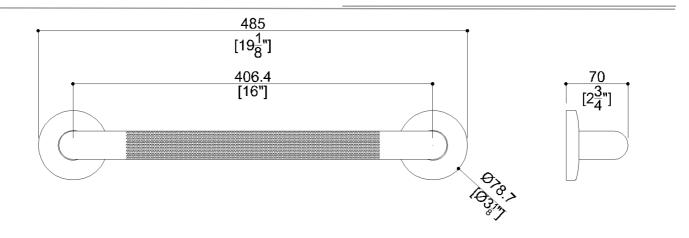

### **Product Data**

Overall Dimensions (Inch.) 19-1/8x2-3/4x3-1/8

Net Weight (lbs.) 1.26

**Installation Hardware Details** 

Stainless steel screw

### **Packaging Details**

| Package                    | Polyethylene package     |
|----------------------------|--------------------------|
| Package dimensions (Inch.) | 19-1/8 x 2-13/16 x 3-1/8 |
| • , ,                      | 4.00                     |