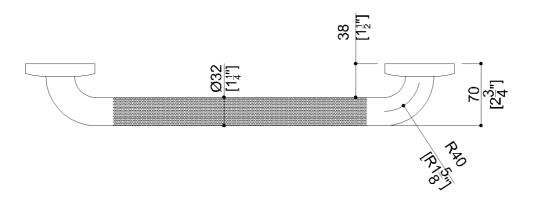

### **Product Data**

Overall Dimensions (Inch.) 19-1/8x2-3/4x3-1/8

Net Weight (lbs.) 1.26

**Installation Hardware Details** 

Stainless steel screw

#### Load Capacity

Vertical

450 lbs.