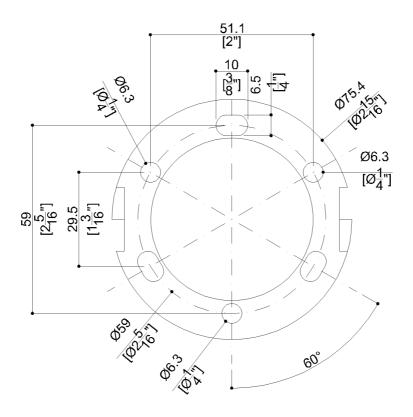

### **Installation Hardware Details**

Stainless steel screw and dowels

## AISI304 stainless steel fixing plate

Available Finishes (xx)

N1

Satin

N2

Bright

**Load Capacity** 

450 lbs.