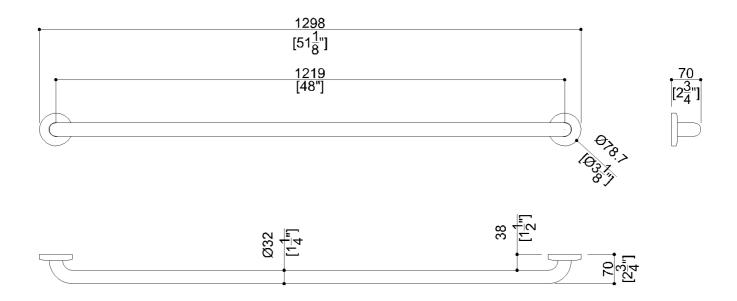

# G57JAS09XX Series Inox

48" Center on center stainless steel grab bar with concealed flange plates. 1.25" diameter, 1.2mm wall thickness, 304 stainless steel.

Mounting hardware supplied for wood stud installation.

### **Product Data**

Overall Dimensions (Inch.) 51-1/8x2-3/4x3-1/8

Net Weight (lbs.) 3.31