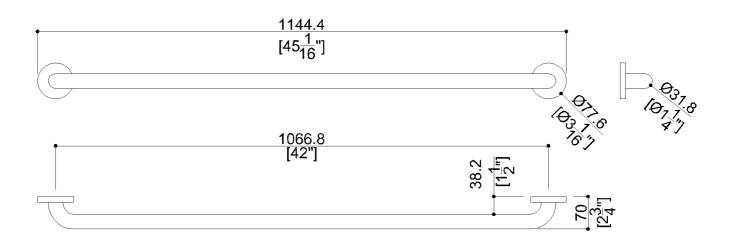

# G57JAS08XX Series Inox

42" Center on center stainless steel grab bar with concealed flange plates. 1.25" diameter, 1.2mm wall thickness, 304 stainless steel.

Mounting hardware supplied for wood stud installation.

### **Product Data**

Overall Dimensions (Inch.) 45-1/16x2-3/4x3-1/16

Net Weight (lbs.) 2.9