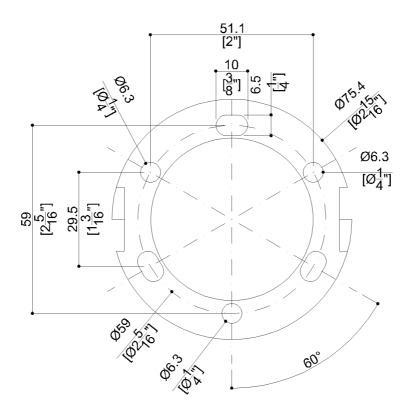

### **Installation Hardware Details**

Stainless steel screw and dowels

### AISI304 stainless steel fixing plate

Available Finishes (xx)

DM Black Matte N1

Satin

N2

Bright

**Load Capacity** 

450 lbs.