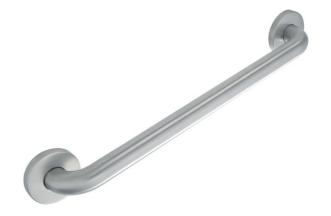

# G57JAS07XX Series Inox

36" Center on center stainless steel grab bar with concealed flange plates. 1.25" diameter, 1.2mm wall thickness, 304 stainless steel.

Mounting hardware supplied for wood stud installation.