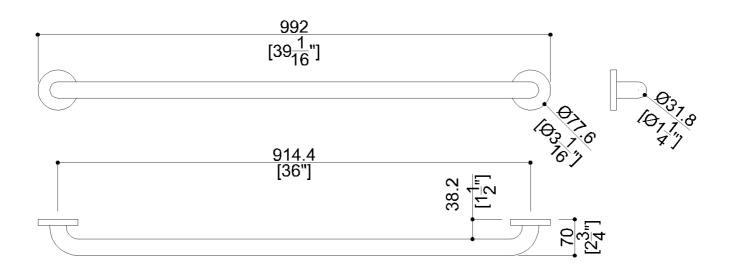

# G57JAS07XX Series Inox

36" Center on center stainless steel grab bar with concealed flange plates. 1.25" diameter, 1.2mm wall thickness, 304 stainless steel.

Mounting hardware supplied for wood stud installation.

### **Product Data**

Overall Dimensions (Inch.) 39-1/16x2-3/4x30-9/16

Net Weight (lbs.) 2.54