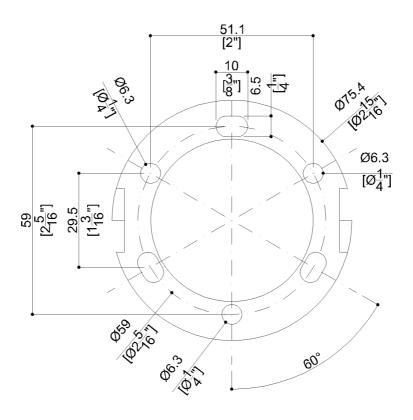

### **Installation Hardware Details**

Stainless steel screw and dowels

## AISI304 stainless steel fixing plate

Available Finishes (xx)

N1

Satin

N2

Bright

**Load Capacity** 

450 lbs.