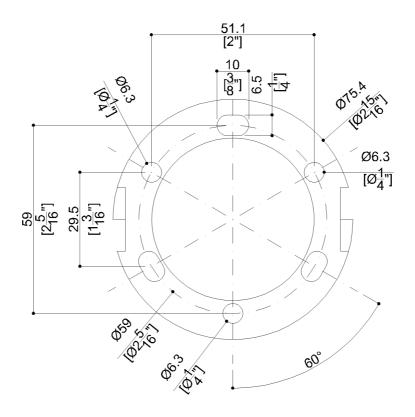

### **Installation Hardware Details**

Stainless steel screw and dowels

## AISI304 stainless steel fixing plate

Available Finishes (xx)

N1

Satin

N2

Bright

**Load Capacity** 

450 lbs.