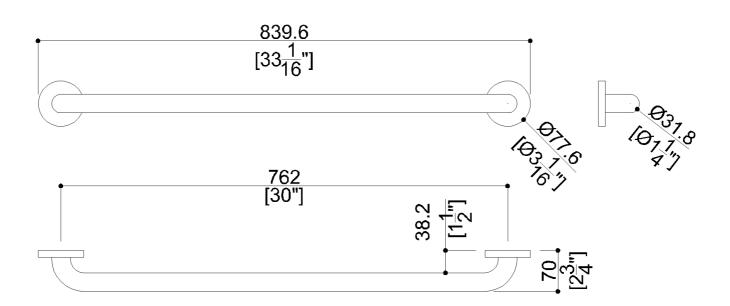

# G57JAS05XX Series Inox

30" Center on center stainless steel grab bar with concealed flange plates. 1.25" diameter, 1.2mm wall thickness, 304 stainless steel.

Mounting hardware supplied for wood stud installation.

### **Product Data**

Overall Dimensions (Inch.) 33-1/16x2-3/4x3-1/16

Net Weight (lbs.) 2.2

## Packaging Details

| Package                      | Polyethylene package     |
|------------------------------|--------------------------|
| Package dimensions (Inch.)   | 33-1/8 x 2-13/16 x 3-1/8 |
| Weight with Packaging (lbs.) | 2.2                      |