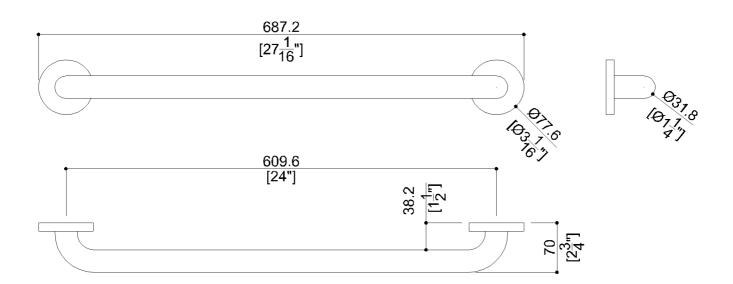

# G57JAS04XX Series Inox

24" Center on center stainless steel grab bar with concealed flange plates. 1.25" diameter, 1.2mm wall thickness, 304 stainless steel.

Mounting hardware supplied for wood stud installation.

### **Product Data**

Overall Dimensions (Inch.) 27-1/16x2-3/4x3-1/16

Net Weight (lbs.) 1.75