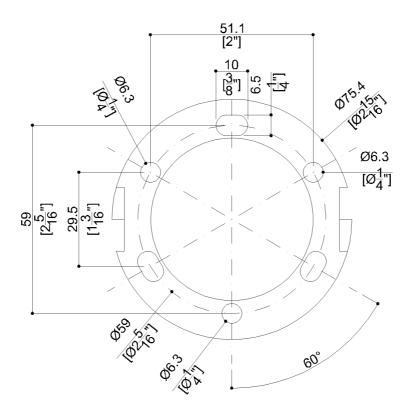

## Installation Hardware Details

Stainless steel screw and dowels

### AISI304 stainless steel fixing plate

Available Finishes (xx)

DM Black Matte N1

Satin

N2

Bright

**Load Capacity** 

450 lbs.