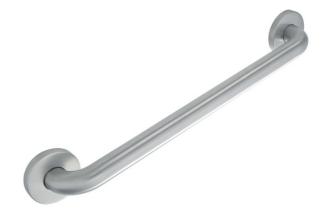

# G57JAS04XX Series Inox

24" Center on center stainless steel grab bar with concealed flange plates. 1.25" diameter, 1.2mm wall thickness, 304 stainless steel.

Mounting hardware supplied for wood stud installation.