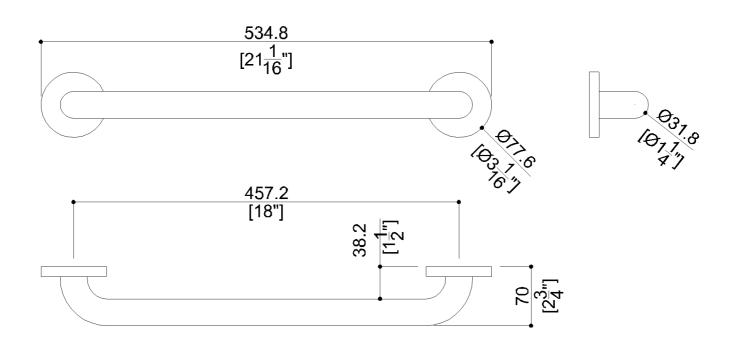

# G57JAS03XX Series Inox

18" Center on center stainless steel grab bar with concealed flange plates. 1.25" diameter, 1.2mm wall thickness, 304 stainless steel.

Mounting hardware supplied for wood stud installation.

### **Product Data**

Overall Dimensions (Inch.) 21-1/16x2-3/4x3-1/16

Net Weight (lbs.) 1.37