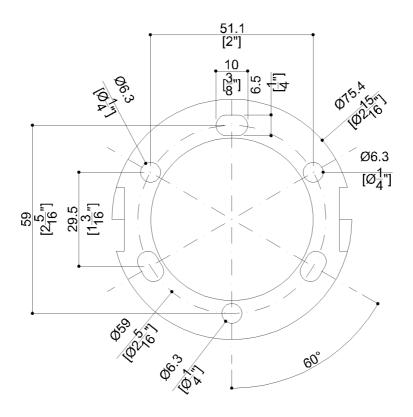

### **Installation Hardware Details**

Stainless steel screw and dowels

## AISI304 stainless steel fixing plate

Available Finishes (xx)

DM Black Matte N1

Satin

N2

Bright

**Load Capacity** 

450 lbs.