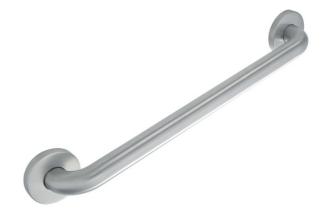

# G57JAS02XX Series Inox

16" Center on center stainless steel grab bar with concealed flange plates. 1.25" diameter, 1.2mm wall thickness, 304 stainless steel.

Mounting hardware supplied for wood stud installation.

#### **Product Data**

Overall Dimensions (Inch.) 19-1/16x2-3/4x3-1/16

Net Weight (lbs.) 1.26