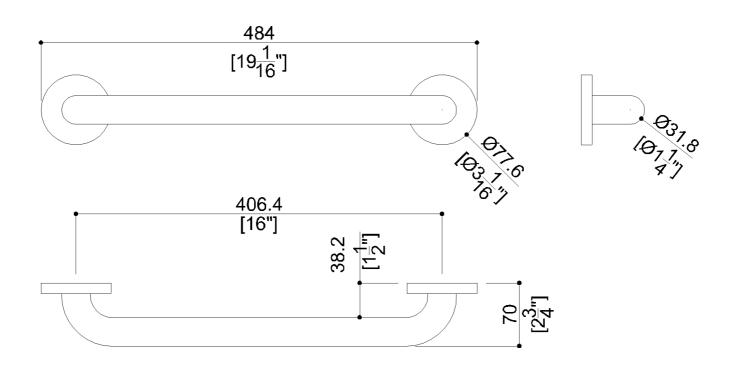

# G57JAS02XX Series Inox

16" Center on center stainless steel grab bar with concealed flange plates. 1.25" diameter, 1.2mm wall thickness, 304 stainless steel.

Mounting hardware supplied for wood stud installation.

#### **Product Data**

Overall Dimensions (Inch.) 19-1/16x2-3/4x3-1/16

Net Weight (lbs.) 1.26