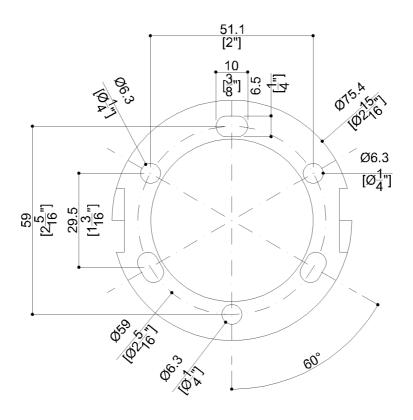

# G57JAS02XX Series Inox

16" Center on center stainless steel grab bar with concealed flange plates. 1.25" diameter, 1.2mm wall thickness, 304 stainless steel.

Mounting hardware supplied for wood stud installation.

#### **Product Data**

Overall Dimensions (Inch.) 19-1/16x2-3/4x3-1/16

Net Weight (lbs.) 1.26

### **Installation Hardware Details**

Stainless steel screw and dowels

## Packaging Details

| Package                                                 | Polyethylene package             |
|---------------------------------------------------------|----------------------------------|
| Package dimensions (Inch.) Weight with Packaging (lbs.) | 19-1/8 x 2-13/16 x 3-1/8<br>1.26 |







# G57JAS02XX Series Inox

## AISI304 stainless steel fixing plate



Available Finishes (xx)



Black Matte



Satin



Bright

**Load Capacity** 

450 lbs.

# Vertical Warning

Before installation and use, read the installation and use instructions in their entirety. If questions arise please contact Ponte Giulio company.

## Cleaning

The device is not affected by the room's temperature, though it must NOT be installed in environments subject to temperatures below 4°C or above 40°C.

Do not install in saunas. Not comply with the indicated temperatures may damage the plastic coating of the device.

#### Warrant

Please visit www.pontegiulio.com for complete warranty details.

Stainless Steel

N/A.