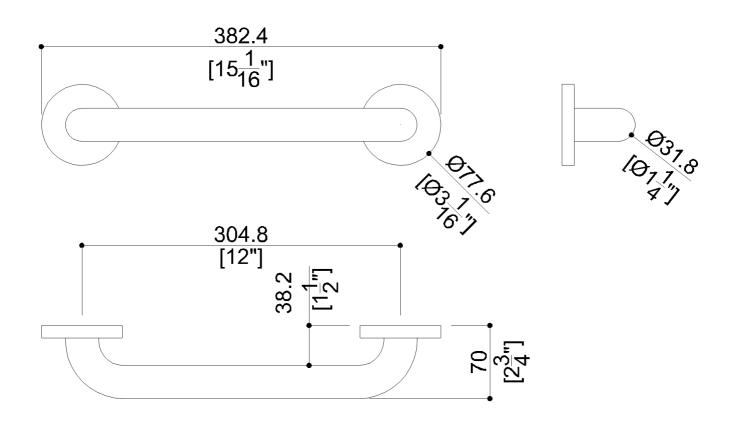

# G57JAS01XX Series Inox

12" Center on center stainless steel grab bar with concealed flange plates. 1.25" diameter, 1.2mm wall thickness, 304 stainless steel.

Mounting hardware supplied for wood stud installation.

### **Product Data**

Overall Dimensions (Inch.) 15-1/16x2-3/4x3-1/16

Net Weight (lbs.) 1.01