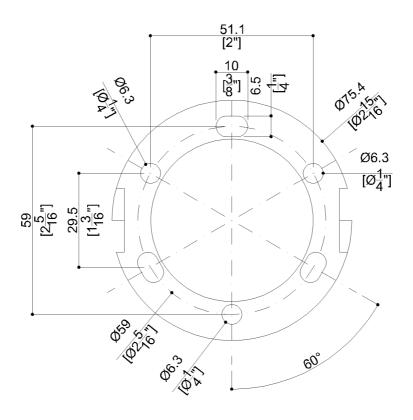

# G57JAS01XX Series Inox

12" Center on center stainless steel grab bar with concealed flange plates. 1.25" diameter, 1.2mm wall thickness, 304 stainless steel.

Mounting hardware supplied for wood stud installation.

### **Product Data**

Overall Dimensions (Inch.) 15-1/16x2-3/4x3-1/16

Net Weight (lbs.) 1.01

### Installation Hardware Details

Stainless steel screw and dowels

## Packaging Details

| Package                                                 | Polyethylene package             |
|---------------------------------------------------------|----------------------------------|
| Package dimensions (Inch.) Weight with Packaging (lbs.) | 15-1/8 x 2-13/16 x 3-1/8<br>1.01 |







# G57JAS01XX Series Inox

## AISI304 stainless steel fixing plate



Available Finishes (xx)



N1

Satin



Bright

**Load Capacity** 

450 lbs.

## Warning

Vertical

Before installation and use, read the installation and use instructions in their entirety. If questions arise please contact Ponte Giulio company.

#### Cleaning

The device is not affected by the room's temperature, though it must NOT be installed in environments subject to temperatures below 4°C or above 40°C.

Do not install in saunas. Not comply with the indicated temperatures may damage the plastic coating of the device.

#### Warrant

Please visit www.pontegiulio.com for complete warranty details.

Materials and finishes

Stainless Steel

N/A.