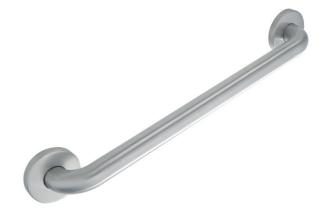

# G57JAS01XX Series Inox

12" Center on center stainless steel grab bar with concealed flange plates. 1.25" diameter, 1.2mm wall thickness, 304 stainless steel.

Mounting hardware supplied for wood stud installation.