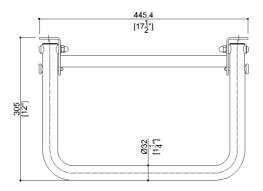

## **Product Data**

Overall Dimensions (Inch.) 17-1/2 x 12 x 3-15/16

Net Weight (lbs.) 4.08

**Installation Hardware Details** 

Stainless steel screw and dowels Fischer SX 8 6x70 Inox

**Packaging Details** 