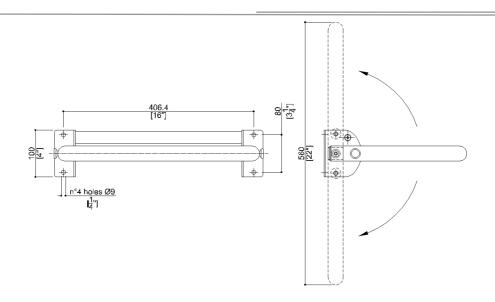

## **Product Data**

Overall Dimensions (Inch.) 17-1/2 x 12 x 3-15/16

Net Weight (lbs.) 4.08

**Installation Hardware Details** 

Stainless steel screw and dowels Fischer SX 8 6x70 Inox

**Packaging Details** 