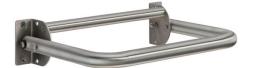

# G56UGS01xx Series Stainless Steel

Stainless steel, folding and locking grab bar. 1.25" diameter, 1.2mm wall thickness, 304 stainless steel.

Mounting hardware supplied for wood stud installation.

Stainless Steel

Satin

**Load Capacity** 

250 lbs.

Horizontal

450 lbs.