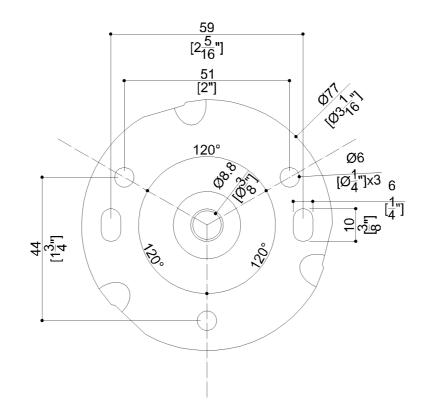

d flange plates. 1.25" diameter, 1.2mm wall thickness, 304 stainless steel.

Mounting hardware supplied for wood stud installation.

| Product Data                  |                           |
|-------------------------------|---------------------------|
| Overall Dimensions (Inch.)    | 3-1/16 x 31-1/2 x 34-9/16 |
| Net Weight (lbs.)             |                           |
| Installation Hardware Details |                           |
| Stainless steel screw         |                           |
| Packaging Details             |                           |
| Package                       | Cardboard packaging       |
| Package dimensions (Inch.)    | 3-1/8 x 31-1/2 x 34-1/2   |

Package weight (lbs.)







# G55JCS39XX Series Stainless Steel

## AISI304 stainless steel fixing flange



# Available Finishes (xx)

N1 Satin

Materials and finishes

Stainless steel

Glazed

### Cleaning

Load Capacity

Vertical

Warning

Product can be cleaned with a cloth and warm soapy water. Non abrasive, solvent free cleaners can also be used.

Before installation and use, read the installation and use instructions in their entirety. If questions arise please contact Ponte Giulio company.

Horizontal

88 lbs.

331 lbs.

#### Warranty

Please visit www.pontegiulio.com for complete warranty details.

US