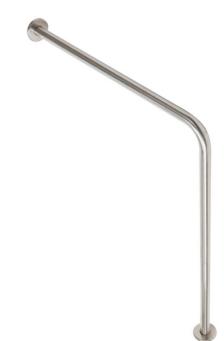

#### G55JCS39xx Series Stainless Steel

90° Angle floor to wall stainless steel grab bar with concealed flange plates. 1.25" diameter, 1.2mm wall thickness, 304 stainless steel.

Mounting hardware supplied for wood stud installation.

# G55JCS39XX Series Stainless Steel