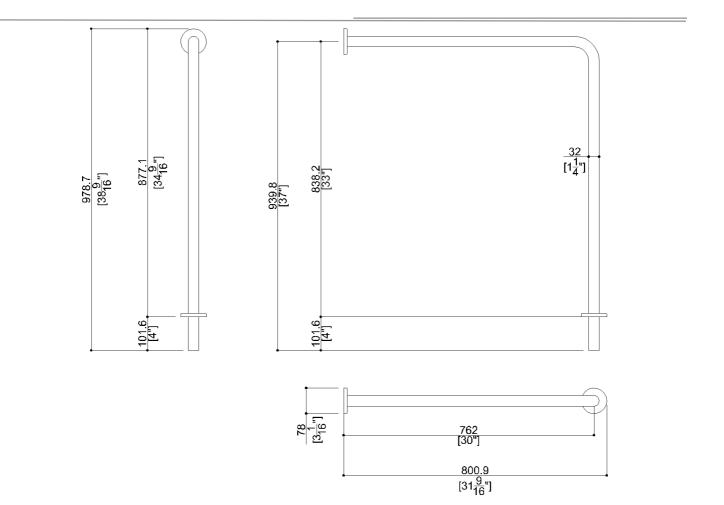

#### G55JCS39xx Series Stainless Steel

90° Angle floor to wall stainless steel grab bar with concealed flange plates. 1.25" diameter, 1.2mm wall thickness, 304 stainless steel.

Mounting hardware supplied for wood stud installation.

| Product Data                  |                           |
|-------------------------------|---------------------------|
| Overall Dimensions (Inch.)    | 3-1/16 x 31-1/2 x 34-9/16 |
| Net Weight (lbs.)             |                           |
| Installation Hardware Details |                           |
| Stainless steel screw         |                           |
| Packaging Details             |                           |
| Package                       | Cardboard packaging       |
| Package dimensions (Inch.)    | 3-1/8 x 31-1/2 x 34-1/2   |