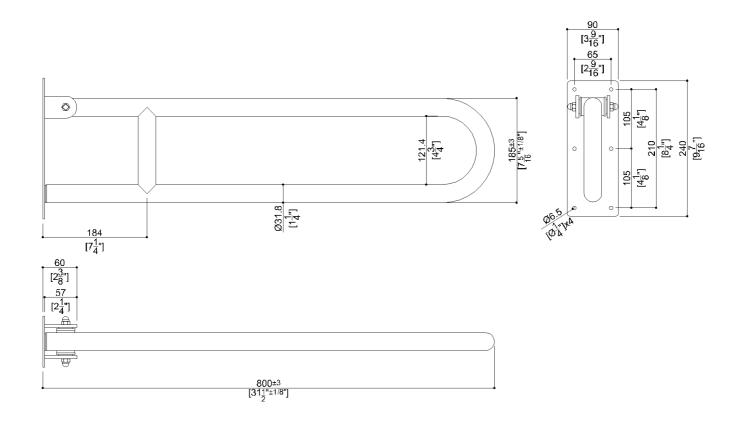

# G55JCS14xx Series Inox

31" Stainless steel folding grab bar. 1.25" diameter, 1.2mm wall thickness, 304 stainless steel.

Mounting hardware not supplied.

## **Product Data**

Overall Dimensions (Inch.) 3-9/16x31-1/2x9-7/16

Net Weight (lbs.) 4.45