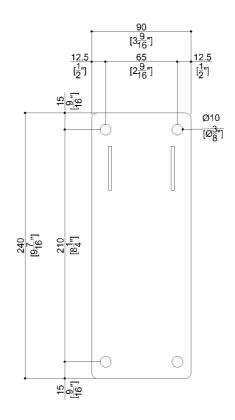

## AISI304 stainless steel fixing plate

Available Finishes (xx)

Satin

Materials and finishes

Stainless Steel

Satin

**Load Capacity** 

Vertical 265 lbs.