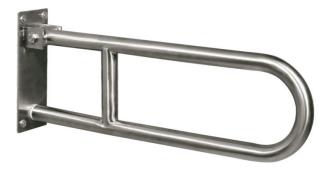

# G55JCS12xx Series Inox

23" Stainless steel folding grab bar. 1.25" diameter, 1.2mm wall thickness, 304 stainless steel.

Mounting hardware not supplied.