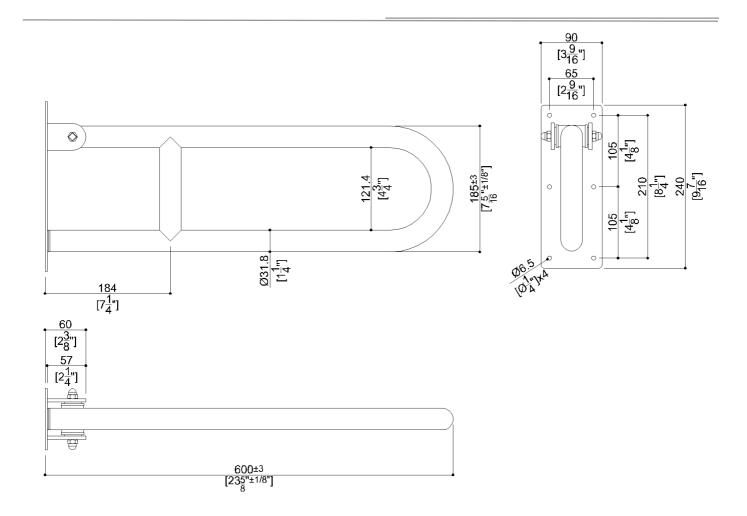

# G55JCS12xx Series Inox

23" Stainless steel folding grab bar. 1.25" diameter, 1.2mm wall thickness, 304 stainless steel.

Mounting hardware not supplied.

## **Product Data**

Overall Dimensions (Inch.) 3-9/16x23-5/8x9-7/16

Net Weight (lbs.) 4.3