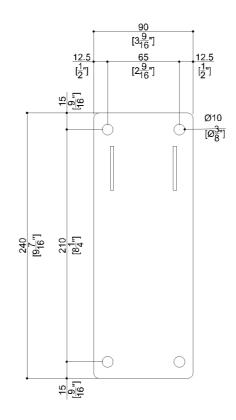

## AISI304 stainless steel fixing plate

Available Finishes (xx)

Satin

Materials and finishes

Stainless Steel

Satin

**Load Capacity** 

Vertical 331 lbs.