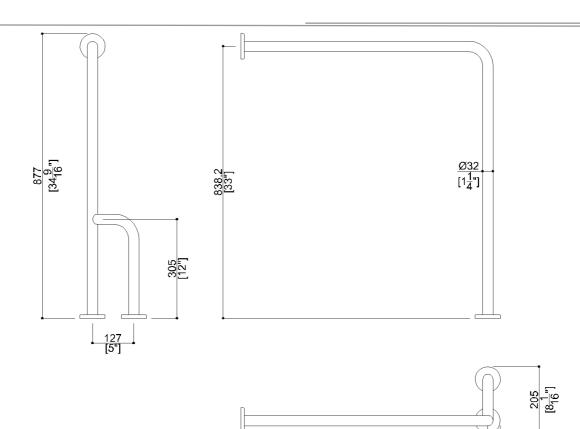

# G55JCR38XX Series Inox

90° Angle floor to wall stainless steel grab bar with outrigger and concealed flange plates, right handed orientation. 1.25" diameter, 1.2mm wall thickness, 304 stainless steel.

#### **Product Data**

Overall Dimensions (Inch.) 8-1/16x3

8-1/16x31-1/2x34-1/2

Net Weight (lbs.)