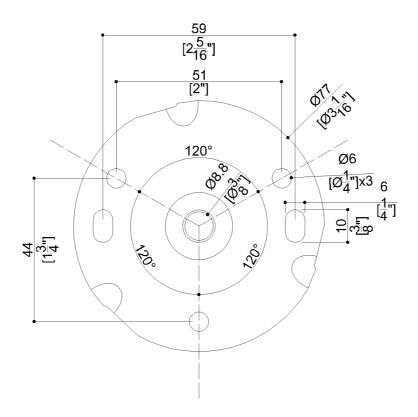

### **Installation Hardware Details**

Weight with Packaging (lbs.)

Stainless steel screw

### AISI304 stainless steel fixing flange

Available Finishes (xx)

Satin

Materials and finishes

Stainless Steel

N/A.

**Load Capacity** 

Vertical 331 lbs. Horizontal