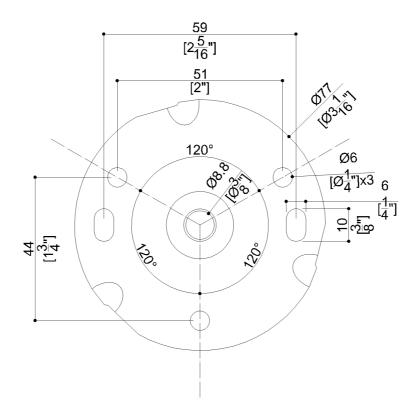

## G55JCL38XX Series Inox

90° Angle floor to wall stainless steel grab bar with outrigger and concealed flange plates, left handed orientation. 1.25" diameter, 1.2mm wall thickness, 304 stainless steel.

Mounting hardware supplied for wood stud installation.

### **Product Data**

Overall Dimensions (Inch.) 8-1/16x31-1/2x34-1/2 Net Weight (lbs.)

### **Installation Hardware Details**

Stainless steel screw

#### **Packaging Details**

| Package                      | LDPE bag in cardboard box |
|------------------------------|---------------------------|
| Package dimensions (Inch.)   | 8-1/8 x 31-1/2 x 34-1/2   |
| Weight with Packaging (lbs.) |                           |







# G55JCL38XX Series Inox

### AISI304 stainless steel fixing flange



Available Finishes (xx)



Satin

### Materials and finishes

Stainless Steel

Satin

### **Load Capacity**

Vertical 331 lbs. Horizontal 88 lbs.

### Warning

Before installation and use, read the installation and use instructions in their entirety. If questions arise please contact Ponte Giulio company.

#### Cleaning

The device is not affected by the room's temperature, though it must NOT be installed in environments subject to temperatures below 4°C or above 40°C.

Do not install in saunas. Not comply with the indicated temperatures may damage the plastic coating of the device.

#### Warrant

Please visit www.pontegiulio.com for complete warranty details.