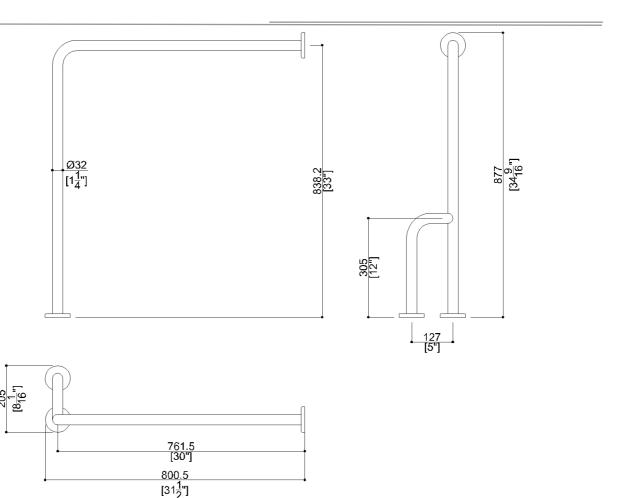

## G55JCL38XX Series Inox

90° Angle floor to wall stainless steel grab bar with outrigger and concealed flange plates, left handed orientation. 1.25" diameter, 1.2mm wall thickness, 304 stainless steel.

### **Product Data**

Overall Dimensions (Inch.) 8-1/16x31-1/2x34-1/2 Net Weight (lbs.)