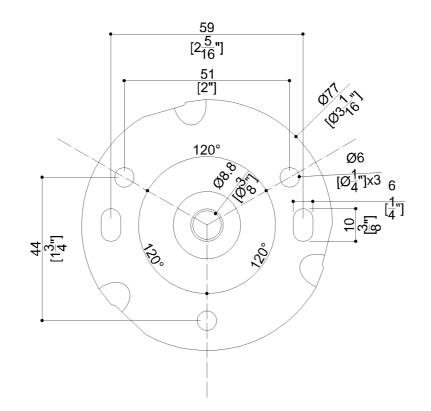

---------------|--|
| Overall Dimensions (Inch.)                          | 25-9/16x37-9/16x3-1/16    |  |
| Net Weight (lbs.)                                   | 3.97                      |  |
| Installation Hardware Details Stainless steel screw |                           |  |
|                                                     |                           |  |
| Package                                             | Cardboard package         |  |
| Package dimensions (Inch.)                          | 27-11/16 x 39-5/8 x 3-1/8 |  |
| Weight with Packaging (lbs.)                        | 3.97                      |  |
|                                                     |                           |  |





## G55JBS04xx Series Inox

## Y88JKS59

AISI304 stainless steel fixing flange



### Available Finishes (xx)

N1 Satin Load Capacity

331 lbs.

### Warning

Before installation and use, read the installation and use instructions in their entirety. If questions arise please contact Ponte Giulio company.

#### Materials and finishes

Stainless Steel

Satin

#### Cleaning

The device is not affected by the room's temperature, though it must NOT be installed in environments subject to temperatures below  $4^{\circ}$ C or above  $40^{\circ}$ C.

Do not install in saunas. Not comply with the indicated temperatures may damage the plastic coating of the device.

#### Warranty

Please visit www.pontegiulio.com for complete warranty details.