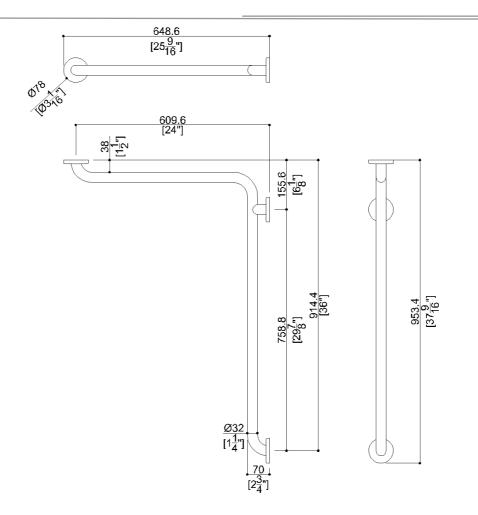

# G55JBS04xx Series Inox

24"x36" 2-wall corner grab bar. 1.25" diameter, 1.2mm wall thickness, 304 stainless steel.

Mounting hardware supplied for wood stud installation.

| Product Data                                        |                           |  |
|-----------------------------------------------------|---------------------------|--|
| Overall Dimensions (Inch.)                          | 25-9/16x37-9/16x3-1/16    |  |
| Net Weight (lbs.)                                   | 3.97                      |  |
| Installation Hardware Details Stainless steel screw |                           |  |
|                                                     |                           |  |
| Package                                             | Cardboard package         |  |
| Package dimensions (Inch.)                          | 27-11/16 x 39-5/8 x 3-1/8 |  |
| Weight with Packaging (lbs.)                        | 3.97                      |  |
|                                                     |                           |  |

## G55JBS04xx Series Inox