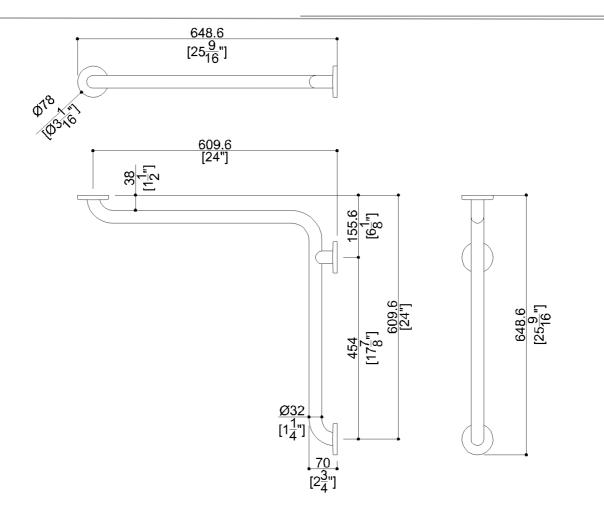

# G55JBS03xx Series Inox

24"x24" 2-wall corner grab bar. 1.25" diameter, 1.2mm wall thickness, 304 stainless steel.

Mounting hardware supplied for wood stud installation.

## **Product Data**

Overall Dimensions (Inch.) 25-9/16x25-9/16x3-1/8

Net Weight (lbs.) 3.53

**Installation Hardware Details** 

Stainless steel screw