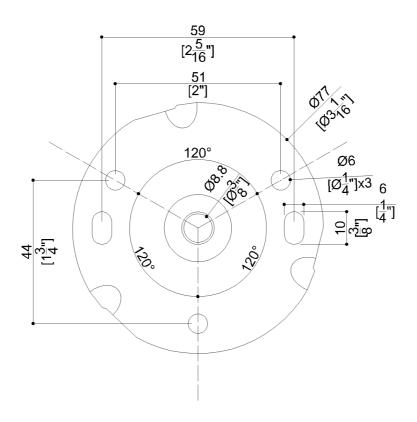

#### Y88JKS59

AISI304 stainless steel fixing flange

Available Finishes (xx)

Satin

Materials and finishes

Stainless Steel

Satin

**Load Capacity** 