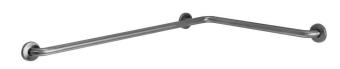

#### G55JBS01xx Series Inox

16"x31" 2-wall corner grab bar. 1.25" diameter, 1.2mm wall thickness, 304 stainless steel.

Mounting hardware supplied for wood stud installation.

Product Data

Overall Dimensions (Inch.) 17-9/16x32-9/16x3-1/16 Net Weight (lbs.)

# G55JBS01xx Series Inox