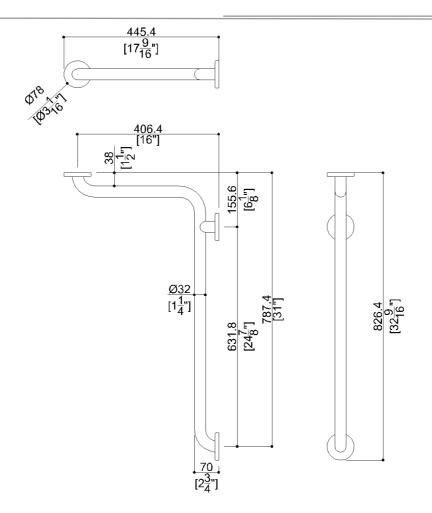

#### G55JBS01xx Series Inox

16"x31" 2-wall corner grab bar. 1.25" diameter, 1.2mm wall thickness, 304 stainless steel.

Mounting hardware supplied for wood stud installation.

Product Data

Overall Dimensions (Inch.) 17-9/16x32-9/16x3-1/16 Net Weight (lbs.)

# G55JBS01xx Series Inox