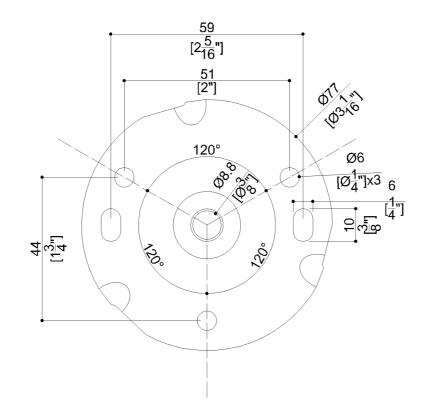

Installation Hardware Details

Stainless steel screw

## Y88JKS59

Available Finishes (xx)

AISI304 stainless steel fixing flange