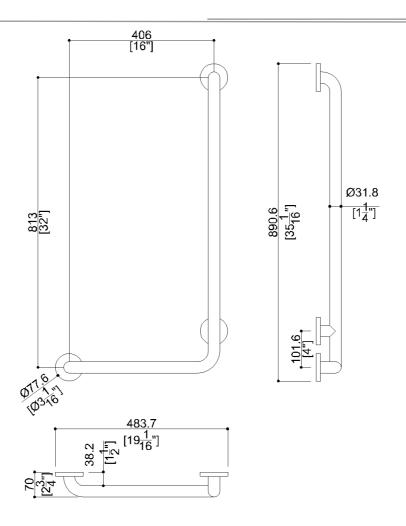

# G55JBR19xx Series Inox

16"x32" stainless steel L-shape grab bar with concealed flange plates, right handed orientation. 1.25" diameter, 1.2mm wall thickness, 304 stainless steel.

Mounting hardware supplied for wood stud installation.

### **Product Data**

Overall Dimensions (Inch.) 19-1/16x2-3/4x35-1/16

Net Weight (lbs.) 5.73