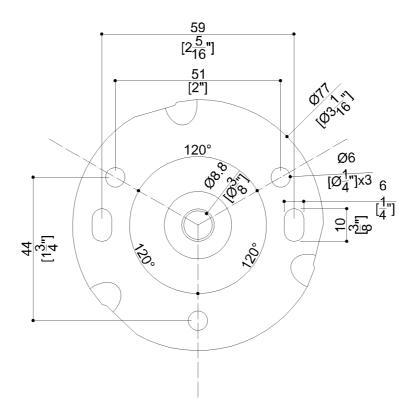

### Installation Hardware Details

Stainless steel screw

## AISI304 stainless steel fixing flange

Available Finishes (xx)

Satin

Materials and finishes

Stainless Steel

Satin

**Load Capacity** 

Vertical 331 lbs.