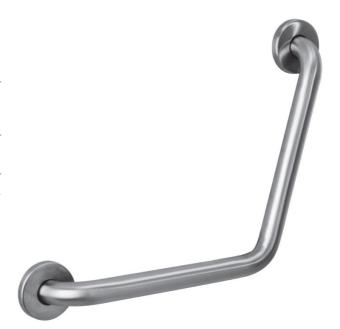

#### G55JAS15xx Series Inox

12"x12" angled grab bar. 1.25" diameter, 1.2mm wall thickness, 304 stainless steel.

Mounting hardware supplied for wood stud installation.

| Product Data                  |                           |
|-------------------------------|---------------------------|
| Overall Dimensions (Inch.)    | 23-9/16x2-3/4x11-9/16     |
| Net Weight (lbs.)             | 1.9                       |
| Installation Hardware Details |                           |
| Stainless steel screw         |                           |
| Packaging Details             |                           |
| Package                       | Cardboard package         |
| Package dimensions (Inch.)    | 23-5/8 x 5-11/16 x 4-5/16 |