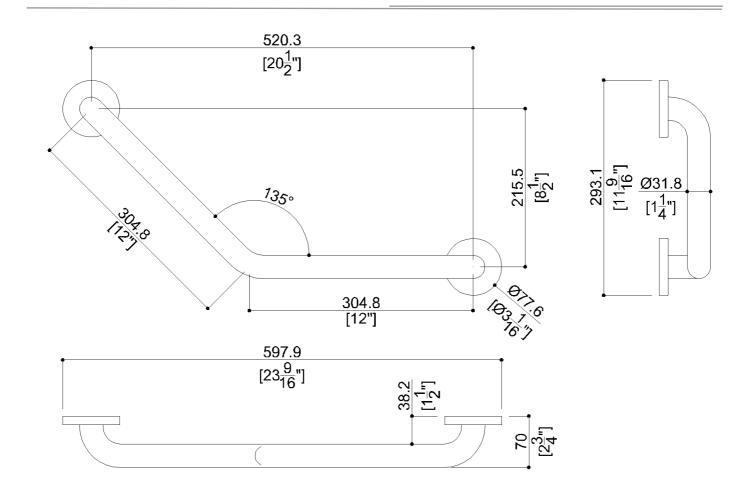

#### G55JAS15xx Series Inox

12"x12" angled grab bar. 1.25" diameter, 1.2mm wall thickness, 304 stainless steel.

Mounting hardware supplied for wood stud installation.

| Product Data                  |                           |
|-------------------------------|---------------------------|
| Overall Dimensions (Inch.)    | 23-9/16x2-3/4x11-9/16     |
| Net Weight (lbs.)             | 1.9                       |
| Installation Hardware Details |                           |
| Stainless steel screw         |                           |
| Packaging Details             |                           |
| Package                       | Cardboard package         |
| Package dimensions (Inch.)    | 23-5/8 x 5-11/16 x 4-5/16 |