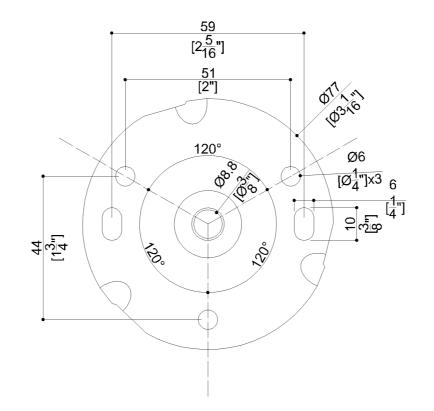

led grab bar. 1.25" diameter, 1.2mm wall thickness, 304 stainless steel.

Mounting hardware supplied for wood stud installation.

| Product Data                  |                           |
|-------------------------------|---------------------------|
| Overall Dimensions (Inch.)    | 23-9/16x2-3/4x11-9/16     |
| Net Weight (lbs.)             | 1.9                       |
| Installation Hardware Details |                           |
| Stainless steel screw         |                           |
| Packaging Details             |                           |
| Package                       | Cardboard package         |
| Package dimensions (Inch.)    | 23-5/8 x 5-11/16 x 4-5/16 |

Weight with Packaging (lbs.)

2.58







# G55JAS15XX Series Inox

### AISI304 stainless steel fixing flange



### Available Finishes (xx)

N1 Satin

Materials and finishes Stainless Steel

Satin

## Cleaning

Vertical

Warning

Load Capacity

The device is not affected by the room's temperature, though it must NOT be installed in environments subject to temperatures below  $4^{\circ}$ C or above  $40^{\circ}$ C.

Before installation and use, read the installation and use instructions in their entirety. If questions arise please contact Ponte Giulio company.

Do not install in saunas. Not comply with the indicated temperatures may damage the plastic coating of the device.

#### Warranty

Please visit www.pontegiulio.com for complete warranty details.

331 lbs.