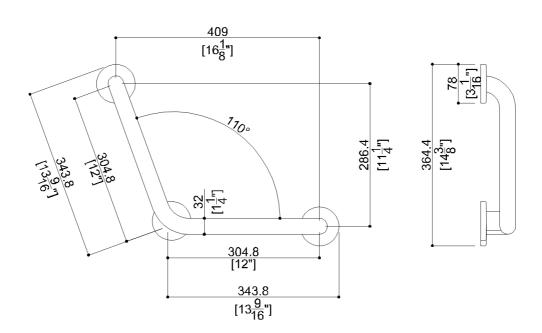

# G55JAS14xx Series Inox

110° angled grab bar. 1.25" diameter, 1.2mm wall thickness, 304 stainless steel.

Mounting hardware supplied for wood stud installation.

### **Product Data**

Overall Dimensions (Inch.) 19-3/16x2-3/4x14-3/8

Net Weight (lbs.) 2.65