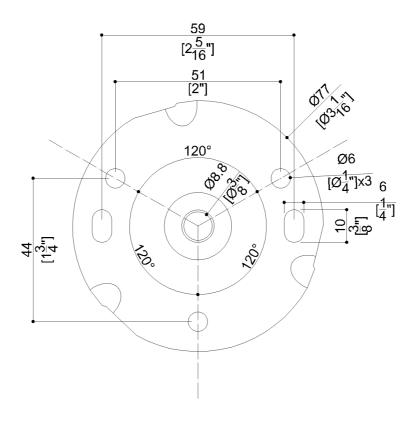

### Y88JKS59

AISI304 stainless steel fixing flange

Available Finishes (xx)

Satin

Materials and finishes

Stainless Steel

Satin

**Load Capacity** 

Vertical 331 lbs.