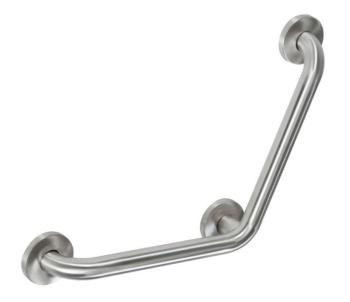

# G55JAS14xx Series Inox

110° angled grab bar. 1.25" diameter, 1.2mm wall thickness, 304 stainless steel.

Mounting hardware supplied for wood stud installation.

## G55JAS14xx Series Inox