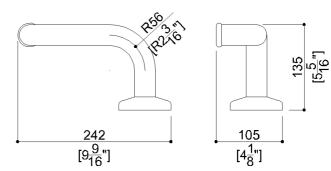

| Product Data                    |                           |  |  |
|---------------------------------|---------------------------|--|--|
| Overall Dimensions (Inch.)      | 9-1/2x5-5/16x4-1/8        |  |  |
| Net Weight (lbs.)               | 3.53                      |  |  |
| Installation Hardware Details   |                           |  |  |
| Stainless steel screw and dowel | s Fischer SX 8 6x70 Inox  |  |  |
| Packaging Details               |                           |  |  |
| Package                         | LDPE bag in cardboard box |  |  |
| Package dimensions (Inch.)      | 11 x 6-5/16 x 4-11/16     |  |  |
| Weight with Packaging (lbs.)    | 3 97                      |  |  |
| weight with rackaging (ibs.)    | 0.01                      |  |  |