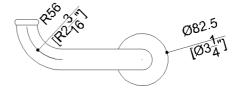

| Product Data                    |                           |  |  |
|---------------------------------|---------------------------|--|--|
| Overall Dimensions (Inch.)      | 9-1/2x5-5/16x4-1/8        |  |  |
| Net Weight (lbs.)               | 3.53                      |  |  |
| Installation Hardware Details   |                           |  |  |
| Stainless steel screw and dowel | s Fischer SX 8 6x70 Inox  |  |  |
| Packaging Details               |                           |  |  |
| Package                         | LDPE bag in cardboard box |  |  |
| Package dimensions (Inch.)      | 11 x 6-5/16 x 4-11/16     |  |  |
| Weight with Packaging (lbs.)    | 3 97                      |  |  |
| weight with rackaging (ibs.)    | 0.01                      |  |  |