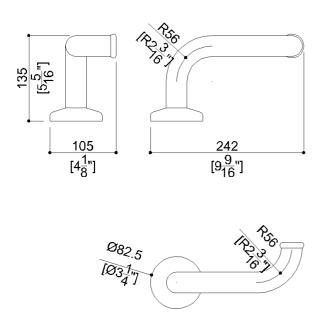

| Product Data                    |                           |  |  |
|---------------------------------|---------------------------|--|--|
| Overall Dimensions (Inch.)      | 9-1/2x5-5/16x4-1/8        |  |  |
| Net Weight (lbs.)               | 3.53                      |  |  |
| Installation Hardware Details   |                           |  |  |
| Stainless steel screw and dowel | s Fischer SX 8 6x70 Inox  |  |  |
| Packaging Details               |                           |  |  |
| Package                         | LDPE bag in cardboard box |  |  |
| Package dimensions (Inch.)      | 11 x 6-5/16 x 4-11/16     |  |  |
| Weight with Packaging (lbs.)    | 3 97                      |  |  |
| weight with rackaging (ibs.)    | 0.01                      |  |  |