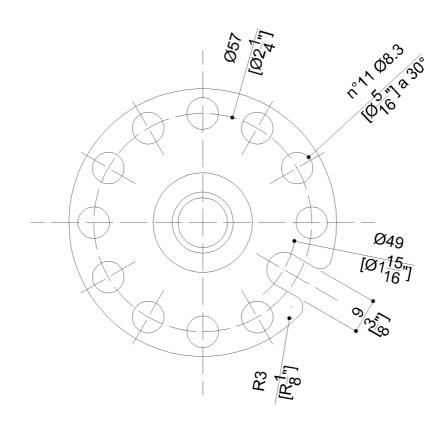

---------------------------------|---------------------------|--|--|
| Overall Dimensions (Inch.)      | 9-1/2x5-5/16x4-1/8        |  |  |
| Net Weight (lbs.)               | 3.53                      |  |  |
| Installation Hardware Details   |                           |  |  |
| Stainless steel screw and dowel | s Fischer SX 8 6x70 Inox  |  |  |
| Packaging Details               |                           |  |  |
| Package                         | LDPE bag in cardboard box |  |  |
| Package dimensions (Inch.)      | 11 x 6-5/16 x 4-11/16     |  |  |
| Weight with Packaging (lbs.)    | 3 97                      |  |  |
| weight with rackaging (ibs.)    | 0.01                      |  |  |







-





# G40JES11XX Series Vinyl coated

### Y88JKS12

AISI 304 stainless steel fixing plate



### Available Finishes (xx)

| B1 | Blue        | B2 | Light blue | D1 | Black        |
|----|-------------|----|------------|----|--------------|
| D2 | Greystone   | D4 | Dark Gray  | G1 | Green        |
| G2 | Light Green | 11 | lvory      | 12 | Biscuit      |
| P4 | Prune       | R1 | Vivid Red  | R7 | Ruby red     |
| W1 | White       | Y1 | Yellow Sun | Y3 | Light Yellow |

## Load Capacity

220 lbs.

### Warning

Vertical

Before installation and use, read the installation and use instructions in their entirety. If questions arise please contact Ponte Giulio company.

### Cleaning

The device is not affected by the room's temperature, though it must NOT be installed in environments subject to temperatures below  $4^{\circ}$ C or above  $40^{\circ}$ C.

Do not install in saunas. N