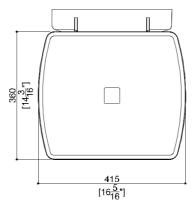

### **Product Data**

Overall Dimensions (Inch.) 16-5/16x16-3/4x19-3/16

Net Weight (lbs.) 8.82

Installation Hardware Details