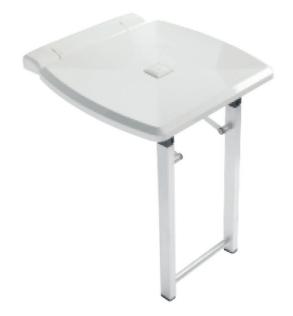

# G27JDS44xx Series Family

Fold down shower seat with legs. ABS seat top with stainless steel core, and mounting plate. Drain hole to prevent water pooling.

Mounting hardware not supplied.