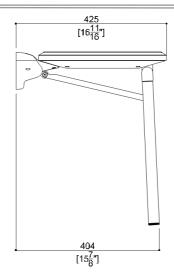

### **Product Data**

Overall Dimensions (Inch.) 16-5/16x16-3/4x19-3/16

Net Weight (lbs.) 8.82

Installation Hardware Details