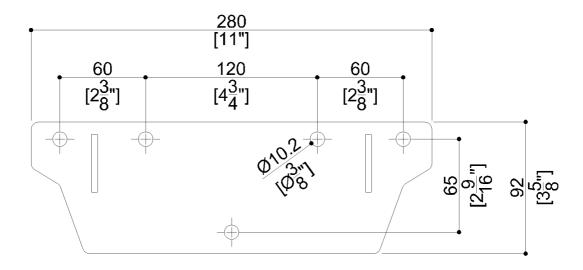

### **Product Data**

Overall Dimensions (Inch.) 16-5/16x16-3/4x19-3/16

Net Weight (lbs.) 8.82

Installation Hardware Details

## AISI304 stainless steel fixing plate