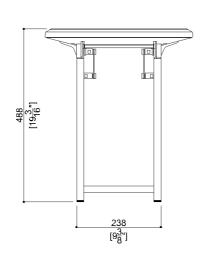

### **Product Data**

Overall Dimensions (Inch.) 16-5/16x16-3/4x19-3/16

Net Weight (lbs.) 8.82

Installation Hardware Details