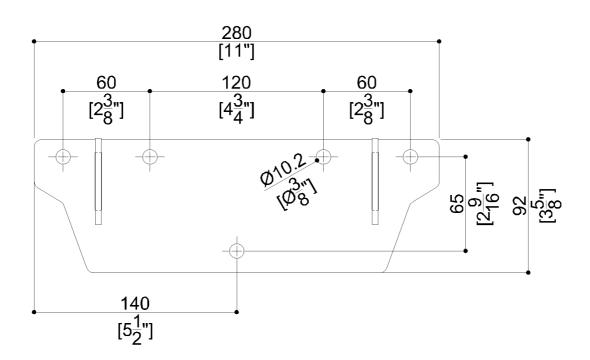

# G27JDS43xx Series Family

Fold down shower seat. ABS seat top with stainless steel core, and mounting plate. Drain hole to prevent water pooling. Fixing screws supplied.

Fixing screws supplied.

## **Product Data**

Overall Dimensions (Inch.) 16-5/16x16-3/4x4-1/8

Net Weight (lbs.) 7.17

## Packaging Details

| Package                      | LDPE bag in cardboard box |
|------------------------------|---------------------------|
| Package dimensions (Inch.)   | 16-7/8 x 4-5/16 x 17-1/8  |
| Weight with Packaging (lbs.) | 8.16                      |











# G27JDS43XX Series Family

### Y88JKS45

AISI304 stainless steel fixing plate







#### Materials and finishes

| Stainless Steel | Rough    |
|-----------------|----------|
| ABS             | Polished |

# Load Capacity

Vertical 450 lbs.

# Warning

Before installation and use, read the installation and use instructions in their entirety. If questions arise please contact Ponte Giulio company.

## Cleaning

The device is not affected by the room's temperature, though it must NOT be installed in environments subject to temperatures below  $4^{\circ}$ C or above  $40^{\circ}$ C.

Do not install in saunas. Not comply with the indicated temperatures may damage the plastic coating of the device.

#### Warranty

Please visit www.pontegiulio.com for complete warranty details.