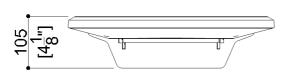

## **Product Data**

Overall Dimensions (Inch.) 16-5/16x16-3/4x4-1/8

Net Weight (lbs.) 7.17