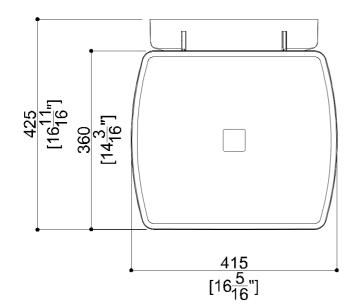

## **Product Data**

Overall Dimensions (Inch.) 16-5/16x16-3/4x4-1/8

Net Weight (lbs.) 7.17