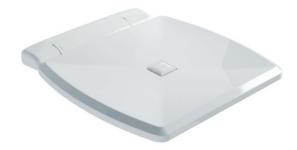

# G27JDS43xx Series Family

Fold down shower seat. ABS seat top with stainless steel core, and mounting plate. Drain hole to prevent water pooling. Fixing screws supplied.

Fixing screws supplied.