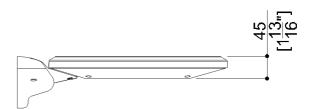

## **Product Data**

Overall Dimensions (Inch.) 16-5/16x16-3/4x4-1/8

Net Weight (lbs.) 7.17