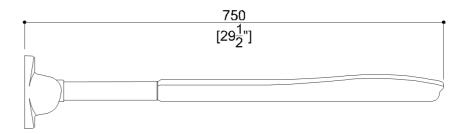

### **Product Data**

Overall Dimensions (Inch.) 4-5/16x29-1/2x5-3/16

Net Weight (lbs.) 7.17