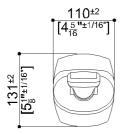

### **Product Data**

Overall Dimensions (Inch.) 4-5/16x29-1/2x5-3/16

Net Weight (lbs.) 7.17