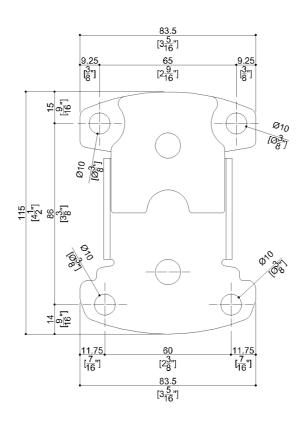

# G27JCS83xx

Folding grab bar arm. Manufactured from PE-LD material which is warm to the touch. Concealed stainless steel install plate.

Mounting hardware not supplied.

### **Product Data**

Overall Dimensions (Inch.) 4-5/16x29-1/2x5-3/16

Net Weight (lbs.) 7.17

### Packaging Details

| Package                      | LDPE bag in cardboard box |
|------------------------------|---------------------------|
| Package dimensions (Inch.)   | 32-1/8 x 5-1/2 x 5-1/2    |
| Weight with Packaging (lbs.) | 8.38                      |











## G27JCS83xx

### Y88JKS25

### AISI304 stainless steel fixing plate



# Available Finishes (xx)



## Materials and finishes

| Polyethylene (PE) | Matt     |
|-------------------|----------|
| Polyamide         | Polished |
| Steel             | Rough    |
| Stainless Steel   | Rough    |

### **Load Capacity**

### Warning

Before installation and use, read the installation and use instructions in their entirety. If questions arise please contact Ponte Giulio company.

### Cleaning

The device is not affected by the room's temperature, though it must NOT be installed in environments subject to temperatures below 4°C or above 40°C.

Do not install in saunas. Not comply with the indicated temperatures may damage the plastic coating of the device.

### Warrant

Please visit www.pontegiulio.com for complete warranty details.