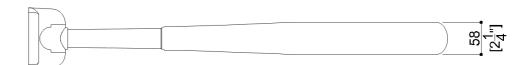

### **Product Data**

Overall Dimensions (Inch.) 4-5/16x29-1/2x5-3/16

Net Weight (lbs.) 7.17