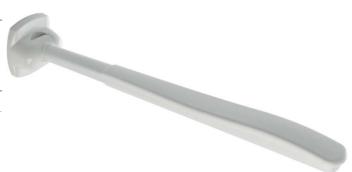

# G27JCS83xx

Folding grab bar arm. Manufactured from PE-LD material which is warm to the touch. Concealed stainless steel install plate.

Mounting hardware not supplied.

### **Product Data**

Overall Dimensions (Inch.) 4-5/16x29-1/2x5-3/16

Net Weight (lbs.) 7.17