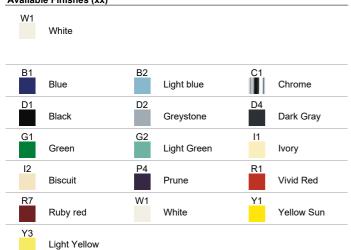

# G27JCS83xx

Folding grab bar arm. Manufactured from PE-LD material which is warm to the touch. Concealed stainless steel install plate.

Mounting hardware not supplied.

### **Product Data**

Overall Dimensions (Inch.) 4-5/16x29-1/2x5-3/16

Net Weight (lbs.) 7.17

### Packaging Details

| Package                      | LDPE bag in cardboard box |
|------------------------------|---------------------------|
| Package dimensions (Inch.)   | 32-1/8 x 5-1/2 x 5-1/2    |
| Weight with Packaging (lbs.) | 8.38                      |











## G27JCS83xx

### Y88JKS25

### AISI304 stainless steel fixing plate



# Available Finishes (xx)



## Materials and finishes

| Polyethylene (PE) | Matt     |
|-------------------|----------|
| Polyamide         | Polished |
| Steel             | Rough    |
| Stainless Steel   | Rough    |

### **Load Capacity**

### Warning

Before installation and use, read the installation and use instructions in their entirety. If questions arise please contact Ponte Giulio company.

### Cleaning

The device is not affected by the room's temperature, though it must NOT be installed in environments subject to temperatures below 4°C or above 40°C.

Do not install in saunas. Not comply with the indicated temperatures may damage the plastic coating of the device.

### Warrant

Please visit www.pontegiulio.com for complete warranty details.