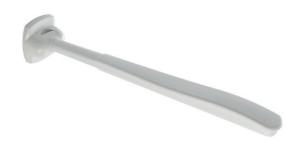

# **G27JCS82**XX Series Urban People

Folding grab bar arm. Manufactured from PE-LD material which is warm to the touch. Concealed stainless steel install plate.

Mounting hardware not supplied.

# G27JCS82XX Series Urban People