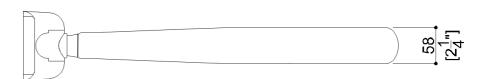

#### **Product Data**

Overall Dimensions (Inch.) 4-5/16x23-5/8x5-3/16

Net Weight (lbs.) 5.73