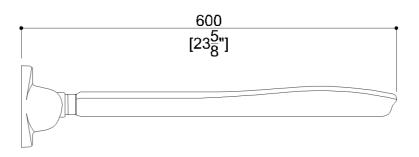

#### **Product Data**

Overall Dimensions (Inch.) 4-5/16x23-5/8x5-3/16

Net Weight (lbs.) 5.73