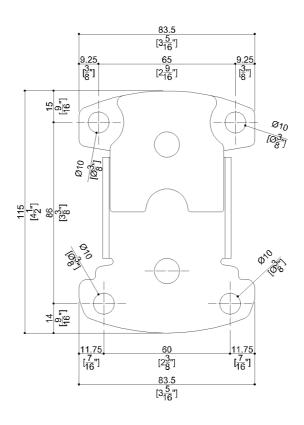

# **G27JCS82**XX Series Urban People

Folding grab bar arm. Manufactured from PE-LD material which is warm to the touch. Concealed stainless steel install plate.

Mounting hardware not supplied.

#### **Product Data**

Overall Dimensions (Inch.) 4-5/16x23-5/8x5-3/16

Net Weight (lbs.) 5.73

## Packaging Details

| Package                      | LDPE bag in cardboard box |
|------------------------------|---------------------------|
| Package dimensions (Inch.)   | 25-13/16 x 8-1/8 x 4-5/16 |
| Weight with Packaging (lbs.) | 6.39                      |











# G27JCS82XX Series Urban People

## Y88JKS25

## AISI304 stainless steel fixing plate



## Available Finishes (xx)

Arm



White

## Bracket cover

| B1 | Blue         | B2 | Light blue  | C1 | Chrome     |
|----|--------------|----|-------------|----|------------|
| D1 | Black        | D2 | Greystone   | D4 | Dark Gray  |
| G1 | Green        | G2 | Light Green | 11 | lvory      |
| 12 | Biscuit      | P4 | Prune       | R1 | Vivid Red  |
| R7 | Ruby red     | W1 | White       | Y1 | Yellow Sun |
| Y3 | Light Yellow |    |             |    |            |

#### Materials and finishes

| Polyethylene (PE) | Matt     |  |  |  |
|-------------------|----------|--|--|--|
| Polyamide         | Polished |  |  |  |
| Steel             | Rough    |  |  |  |
| Stainless Steel   | Rough    |  |  |  |

#### **Load Capacity**

| Vertical | 265 lbs. | Horizontal | 66 lbs. |
|----------|-