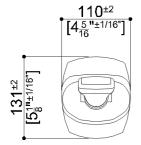

#### **Product Data**

Overall Dimensions (Inch.) 4-5/16x23-5/8x5-3/16

Net Weight (lbs.) 5.73