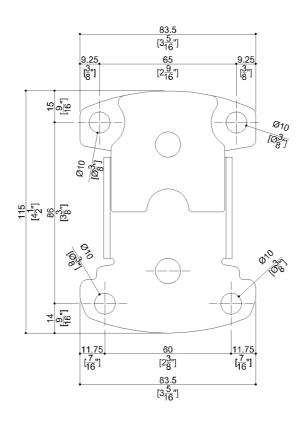

# **G27JCS81**XX Series Urban People

Folding grab bar arm. Manufactured from PE-LD material which is warm to the touch. Concealed stainless steel install plate.

Mounting hardware not supplied.

#### **Product Data**

Overall Dimensions (Inch.) 4-5/16x17-3/4x5-3/16

Net Weight (lbs.) 4.3

#### Packaging Details

| Package                      | LDPE bag in cardboard box |
|------------------------------|---------------------------|
| Package dimensions (Inch.)   | 23-3/16 x 6-5/16 x 4-5/16 |
| Weight with Packaging (lbs.) | 4.85                      |











# G27JCS81 XX Series Urban People

### Y88JKS25

### AISI304 stainless steel fixing plate



## Available Finishes (xx)

Arm



White

#### Bracket cover

| B1 | Blue         | B2 | Light blue  | C1 | Chrome     |
|----|--------------|----|-------------|----|------------|
| D1 | Black        | D2 | Greystone   | D4 | Dark Gray  |
| G1 | Green        | G2 | Light Green | I1 | lvory      |
| 12 | Biscuit      | P4 | Prune       | R1 | Vivid Red  |
| R7 | Ruby red     | W1 | White       | Y1 | Yellow Sun |
| Y3 | Light Yellow |    |             |    |            |

#### Materials and finishes

| Polyethylene (PE) | Matt     |  |  |  |
|-------------------|----------|--|--|--|
| Polyamide         | Polished |  |  |  |
| Steel             | Rough    |  |  |  |
| Stainless Steel   | Rough    |  |  |  |

#### **Load Capacity**

| Vertical | 331 lbs. | Horizontal | 66 lbs. |
|----------