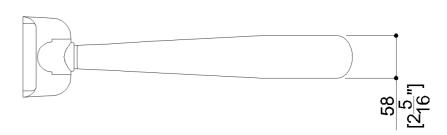

#### **Product Data**

Overall Dimensions (Inch.) 4-5/16x17-3/4x5-3/16

Net Weight (lbs.) 4.3