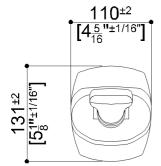

#### **Product Data**

Overall Dimensions (Inch.) 4-5/16x17-3/4x5-3/16

Net Weight (lbs.) 4.3