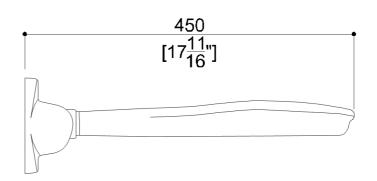

#### **Product Data**

Overall Dimensions (Inch.) 4-5/16x17-3/4x5-3/16

Net Weight (lbs.) 4.3