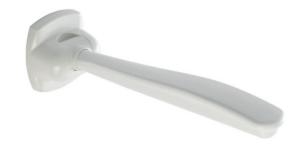

# **G27JCS81**XX Series Urban People

Folding grab bar arm. Manufactured from PE-LD material which is warm to the touch. Concealed stainless steel install plate.

Mounting hardware not supplied.

## Available Finishes (xx)

Arm

White