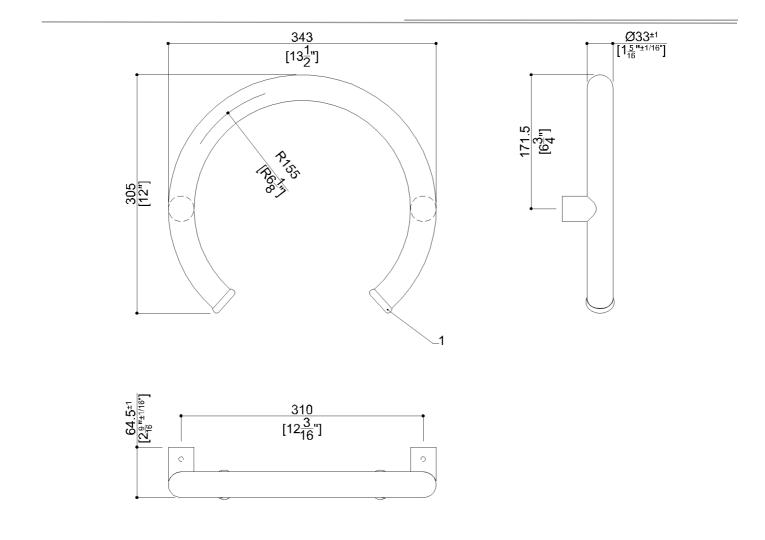

# G27JBS20xx Series Urban People

Round grab bar handle. No maintenance 3mm thick antimicrobial vinyl coating.

Mounting hardware supplied for wood stud installation.

| Product Data               |   |
|----------------------------|---|
| Overall Dimensions (Inch.) | 1 |
| Net Weight (lbs.)          | 4 |

13-1/2x2-9/16x12 4.28

Installation Hardware Details

## G27JBS20XX Series Urban People