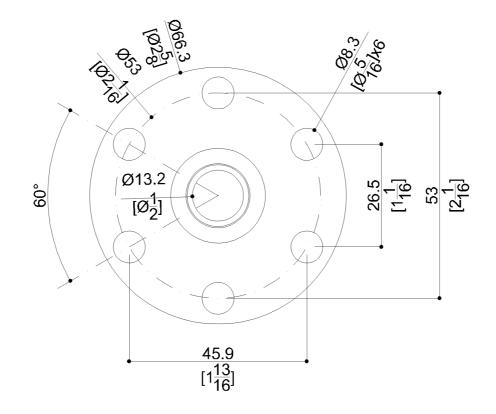

# G27JBS20xx Series Urban People

Round grab bar handle. No maintenance 3mm thick antimicrobial vinyl coating.

Mounting hardware supplied for wood stud installation.

| Product Data               |   |
|----------------------------|---|
| Overall Dimensions (Inch.) | 1 |
| Net Weight (lbs.)          | 4 |

13-1/2x2-9/16x12 4.28

Installation Hardware Details

## Packaging Details

| Package                      | LDPE bag in cardboard box |
|------------------------------|---------------------------|
| Package dimensions (Inch.)   | 15-3/16 x 4-1/2 x 16-1/2  |
| Weight with Packaging (Ibs.) | 5.07                      |







## G27JBS20XX Series Urban People

### Y88JKS24

AISI304 stainless steel fixing plate



### Available Finishes (xx)

| B1 | Blue        | B2 | Light blue | D1 | Black        |
|----|-------------|----|------------|----|--------------|
| D2 | Greystone   | D4 | Dark Gray  | G1 | Green        |
| G2 | Light Green | 11 | lvory      | 12 | Biscuit      |
| P4 | Prune       | R1 | Vivid Red  | R7 | Ruby red     |
| W1 | White       | Y1 | Yellow Sun | Y3 | Light Yellow |

# Load Capacity

| Vertical | 331 lbs. | Horizontal | 331 lbs. |
|----------|----------|------------|----------|
|          |          |            |          |

## Warning

Before installation and use, read the installation and use instructions in their entirety. If questions arise please contact Ponte Giulio company.

#### Cleaning

The device is not affected by the room's temperature, though it must NOT be i