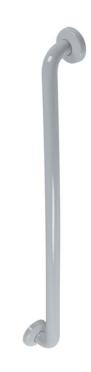

# G27JAR14XX Series Vinyl coated

Two wall transition grab bar, right hand version. No maintenance 3mm thick antimicrobial vinyl coating. Concealed stainless steel 11-hole flange plate.

Mounting hardware supplied for wood stud installation.

| Р | ro | dυ | ıct | D | ata |
|---|----|----|-----|---|-----|
|   |    |    |     |   |     |

| Overall Dimensions (Inch.) | 7-3/8x7-3/8x33-3/8 |
|----------------------------|--------------------|
| Net Weight (lbs.)          | 5.07               |