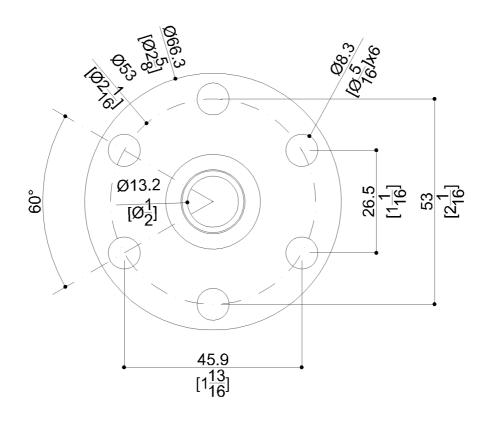

### Y88JKS24

AISI304 stainless steel fixing plate

### Installation Hardware Details

| Stainless steel screw T | SP 5x60 Inox |
|-------------------------|--------------|
|-------------------------|--------------|