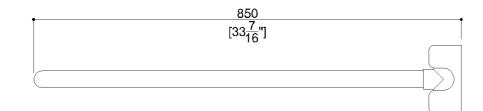

#### Product Data

| Overall Dimensions (Inch.)    | 5-5/16x33-7/16x8-11/16     |  |
|-------------------------------|----------------------------|--|
| Net Weight (lbs.)             | 6.44                       |  |
| Installation Hardware Details |                            |  |
| Stainless steel screw         | TE inox A2 8x70            |  |
| Packaging Details             |                            |  |
| Package                       | LDPE bag in cardboard box  |  |
| Package dimensions (Inch.)    | 24-13/16 x 8-1/2 x 3-11/16 |  |
| Weight with Packaging (lbs.)  | 7.3                        |  |