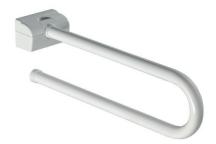

## G25JCS49XX Series Pro Series

### Folding safety support

#### Product Data

| Overall Dimensions (Inch.)    | 5-5/16x33-7/16x8-11/16     |  |
|-------------------------------|----------------------------|--|
| Net Weight (lbs.)             | 6.44                       |  |
| Installation Hardware Details |                            |  |
| Stainless steel screw         | TE inox A2 8x70            |  |
| Packaging Details             |                            |  |
| Package                       | LDPE bag in cardboard box  |  |
| Package dimensions (Inch.)    | 24-13/16 x 8-1/2 x 3-11/16 |  |
| Weight with Packaging (lbs.)  | 7.3                        |  |











# G25JCS49XX Series Pro Series

#### Y88JKS34

AISI304 stainless steel fixing plate



| . <i>i</i>             |    |                 |       | Load Capacity                                                                                                                        |                                                                                                                        |
|------------------------|----|-----------------|-------|--------------------------------------------------------------------------------------------------------------------------------------|------------------------------------------------------------------------------------------------------------------------|
| D1<br>Black            | D2 | I1<br>Greystone | lvory | Vertical