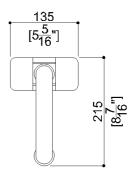

#### Y88JKS34

AISI304 stainless steel fixing plate

| . <i>i</i>             |    |                 |       | Load Capacity                                                                                                                        |                                                                                                                        |
|------------------------|----|-----------------|-------|--------------------------------------------------------------------------------------------------------------------------------------|------------------------------------------------------------------------------------------------------------------------|
| D1<br>Black            | D2 | I1<br>Greystone | lvory | Vertical                                                                                                                             | 254 lbs.                                                                                                               |
| I2<br>Biscuit          | W1 | White           |       | Warning                                                                                                                              |                                                                                                                        |
|                        |    | White           |       |                                                                                                                                      | ion and use, read the installation and use instructions in questions arise please contact Ponte Giulio company.        |
|                        |    |                 |       | Cleaning                                                                                                                             |                                                                                                                        |
| Materials and finishes |    |                 |       | NOT be installe                                                                                                                      | ot affected by the room's temperature, though it must ad in environments subject to temperatures below $4^{\circ}$ C o |
| Steel                  |    | Galvanised      |       | above 40°C.<br>Do not install in saunas. Not comply with the indicated temperatures<br>may damage the plastic coating of the device. |                                                                                                                        |
| Polyamide              |    | Polished        |       | indy damage a                                                                                                                        |                                                                                                                        |
|                        |    |                 |       | Warranty                                                                                                                             |                                                                                                                        |
| Vinyl                  |    | Polished        |       | Please visit ww                                                                                                                      | w.pontegiulio.com for complete warranty details.                                                                       |