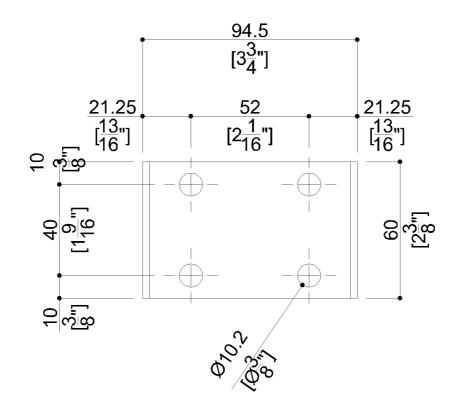

#### Y88JKS34

AISI304 stainless steel fixing plate

| . <i>i</i>             |    |                 |       | Load Capacity                                                                                                                        |                                                                                                                        |
|------------------------|----|-----------------|-------|--------------------------------------------------------------------------------------------------------------------------------------|------------------------------------------------------------------------------------------------------------------------|
| D1<br>Black            | D2 | I1<br>Greystone | lvory | Vertical                                                                                                                             | 254 lbs.                                                                                                               |
| I2<br>Biscuit          | W1 | White           |       | Warning                                                                                                                              |                                                                                                                        |
|                        |    | White           |       |                                                                                                                                      | ion and use, read the installation and use instructions in questions arise please contact Ponte Giulio company.        |
|                        |    |                 |       | Cleaning                                                                                                                             |                                                                                                                        |
| Materials and finishes |    |                 |       | NOT be installe                                                                                                                      | ot affected by the room's temperature, though it must ad in environments subject to temperatures below $4^{\circ}$ C o |
| Steel                  |    | Galvanised      |       | above 40°C.<br>Do not install in saunas. Not comply with the indicated temperatures<br>may damage the plastic coating of the device. |                                                                                                                        |
| Polyamide              |    | Polished        |       | indy damage a                                                                                                                        |                                                                                                                        |
|                        |    |                 |       | Warranty                                                                                                                             |                                                                                                                        |
| Vinyl                  |    | Polished        |       | Please visit ww                                                                                                                      | w.pontegiulio.com for complete warranty details.                                                                       |