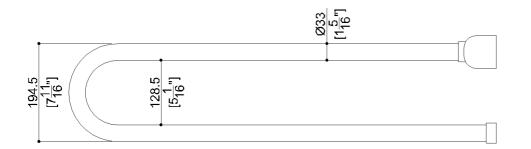

#### Product Data

| Overall Dimensions (Inch.)    | 5-5/16x33-7/16x8-11/16     |  |
|-------------------------------|----------------------------|--|
| Net Weight (lbs.)             | 6.44                       |  |
| Installation Hardware Details |                            |  |
| Stainless steel screw         | TE inox A2 8x70            |  |
| Packaging Details             |                            |  |
| Package                       | LDPE bag in cardboard box  |  |
| Package dimensions (Inch.)    | 24-13/16 x 8-1/2 x 3-11/16 |  |
| Weight with Packaging (lbs.)  | 7.3                        |  |