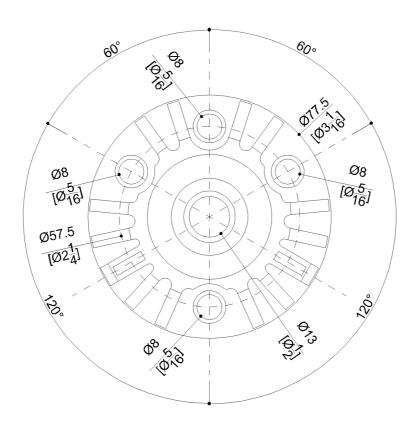

## Y87JKS01

## Fixing plate

| Available Finishes (xx) |                 |             | Load Capacity                                                                                                                                  |
|-------------------------|-----------------|-------------|------------------------------------------------------------------------------------------------------------------------------------------------|
| D1<br>Black             | D2<br>Greystone | l1<br>Ivory | Vertical 450 lbs.                                                                                                                              |
| I2<br>Biscuit           | W1<br>White     |             | Warning                                                                                                                                        |
|                         | White           |             | Before installation and use, read the installation and use instructions their entirety. If questions arise please contact Ponte Giulio company |
|                         |                 |             | Cleaning                                                                                                                                       |
| Materials and finishes  |                 |             | The device is not affected by the room's temperature, though it must NOT be installed in environments subject to temperatures below 4°C        |
| Steel                   | Galvanised      |             | above 40°C.<br>Do not install in saunas. Not comply with the indicated temperatures<br>may damage the plastic coating of the device.           |
| Polyamide               | Polished        |             |                                                                                                                                                |
|                         |                 |             | Warranty                                                                                                                                       |
| Vinyl                   | Polished        |             | Please visit www.pontegiulio.com for complete warranty details.                                                                                |