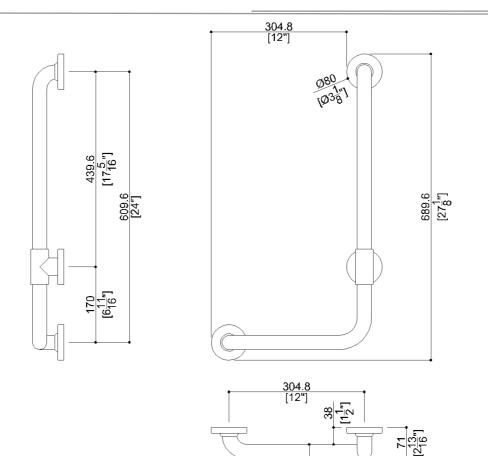

## G25JBR19XX Series Pro Series

24"x12" antimicrobial vinyl coated L-shape grab bar, right orientation. No maintenance 3mm thick antimicrobial vinyl coating. Concealed ABS 4-hole flange plate.

Mounting hardware supplied for wood stud installation.

| Product Data                  |                           |  |
|-------------------------------|---------------------------|--|
| Overall Dimensions (Inch.)    | 15-3/16x2-3/4x27-3/16     |  |
| Net Weight (lbs.)             | 3.97                      |  |
| Installation Hardware Details |                           |  |
| Stainless steel screw         | TSP 5x60 Inox             |  |
| Packaging Details             |                           |  |
| Package                       | LDPE bag in cardboard box |  |
| Package dimensions (Inch.)    | 20-1/2 x 7-7/8 x 4-5/16   |  |
| Weight with Packaging (lbs.)  | 4.52                      |  |
|                               |                           |  |

Ø33 [1<mark>5</mark>"]