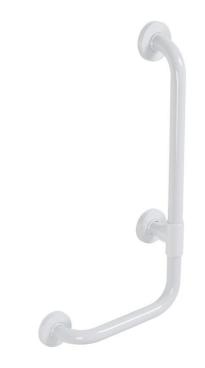

## G25JBR19XX Series Pro Series

24"x12" antimicrobial vinyl coated L-shape grab bar, right orientation. No maintenance 3mm thick antimicrobial vinyl coating. Concealed ABS 4-hole flange plate.

Mounting hardware supplied for wood stud installation.

## G25JBR19XX Series Pro Series