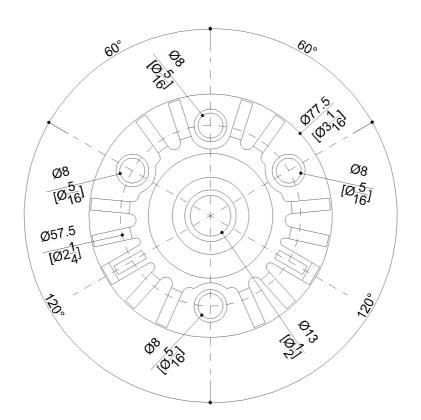

### Fixing plate

| D1 D2 Black            | Greystone |       |                                                                                                                                                 |
|------------------------|-----------|-------|-------------------------------------------------------------------------------------------------------------------------------------------------|
|                        |           | lvory | Vertical 331 lbs.                                                                                                                               |
| I2 W1<br>Biscuit White |           |       | Warning                                                                                                                                         |
|                        | White     |       | Before installation and use, read the installation and use instruction<br>their entirety. If questions arise please contact Ponte Giulio compan |
|                        |           |       | Cleaning                                                                                                                                        |
| Materials and finishes |           |       | The device is not affected by the room's temperature, though it mus NOT be installed in environments subject to temperatures below 4°           |
| Steel                  | Rough     |       | above 40°C.<br>Do not install in saunas. Not comply with the indicated temperatures<br>may damage the plastic coating of the device.            |
| Vinyl                  | Polished  |       |                                                                                                                                                 |
|                        |           |       | Warranty                                                                                                                                        |