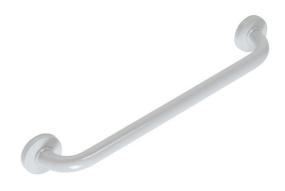

## G25JAS08XX Series Pro Series

42" Antimicrobial vinyl coated grab bar. No maintenance 3mm thick antimicrobial vinyl coating. Concealed ABS 4hole flange plate.

Mounting hardware supplied for wood stud installation.