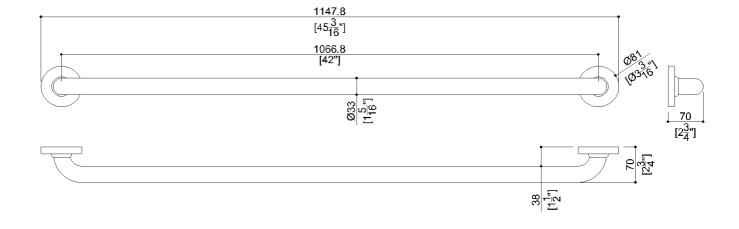

## G25JAS08XX Series Pro Series

42" Antimicrobial vinyl coated grab bar. No maintenance 3mm thick antimicrobial vinyl coating. Concealed ABS 4hole flange plate.

Mounting hardware supplied for wood stud installation.

| Product Data                                               |                                    |  |
|------------------------------------------------------------|------------------------------------|--|
| Overall Dimensions (Inch.)                                 | 45-3/16x2-3/4x3-3/16               |  |
| Net Weight (lbs.)                                          | 5.51                               |  |
| Installation Hardware Details                              |                                    |  |
| Stainless steel screw                                      | TSP 5x60 Inox                      |  |
| Packaging Details                                          |                                    |  |
| Package                                                    | LDPE bag in cardboard box          |  |
| Package dimensions (Inch.)<br>Weight with Packaging (Ibs.) | 45-7/8 x 3-11/16 x 3-11/16<br>6.19 |  |