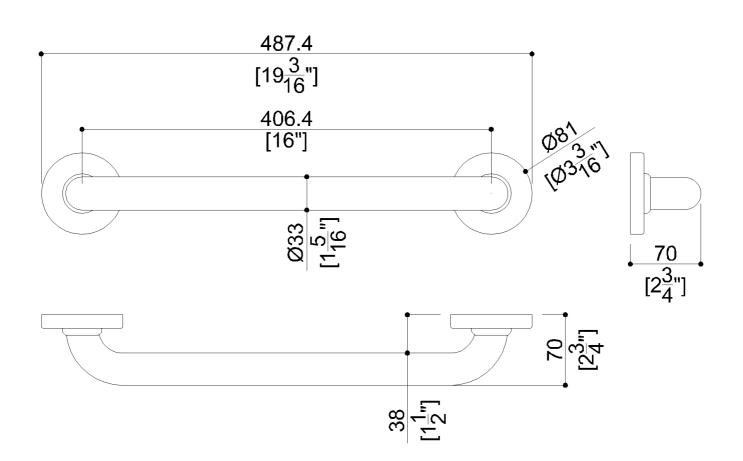

## G25JAS02XX Series Pro Series

16" Antimicrobial vinyl coated grab bar. No maintenance 3mm thick antimicrobial vinyl coating. Concealed ABS 4hole flange plate.

Mounting hardware supplied for wood stud installation.

| Product Data                  |                           |
|-------------------------------|---------------------------|
| Overall Dimensions (Inch.)    | 19-3/16x2-3/4x3-3/16      |
| Net Weight (lbs.)             | 2.15                      |
| Installation Hardware Details |                           |
| Stainless steel screw         | TSP 5x60 Inox             |
| Packaging Details             |                           |
| Package                       | LDPE bag in cardboard box |
| Package dimensions (Inch.)    | 23-3/16 x 5-1/8 x 2       |
| Weight with Packaging (lbs.)  | 2.52                      |
|                               |                           |

#### G25JAS02xx Series Pro Series