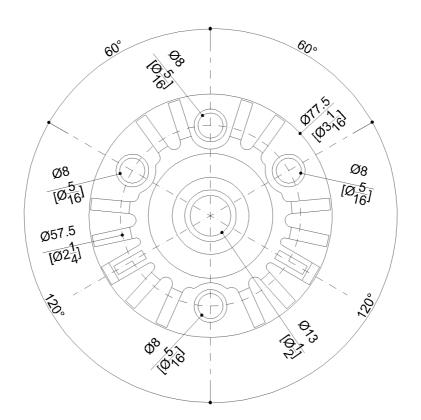

#### Y87JKS01

### Fixing plate

| Available Finishes (xx) |    |           |    | Load Capacity                                                                                                                        |                 |                                                                                                                   |
|-------------------------|----|-----------|----|--------------------------------------------------------------------------------------------------------------------------------------|-----------------|-------------------------------------------------------------------------------------------------------------------|
| D1<br>Black             | D2 | Greystone | 11 | lvory                                                                                                                                | Vertical        | 331 lbs.                                                                                                          |
| I2<br>Biscuit           | W1 | White     |    |                                                                                                                                      | Warning         |                                                                                                                   |
|                         |    | White     |    |                                                                                                                                      |                 | ion and use, read the installation and use instructions in questions arise please contact Ponte Giulio company.   |
|                         |    |           |    |                                                                                                                                      | Cleaning        |                                                                                                                   |
| Materials and finishes  |    |           |    |                                                                                                                                      | NOT be installe | not affected by the room's temperature, though it must<br>ad in environments subject to temperatures below 4°C or |
| Steel                   |    | Rough     |    | above 40°C.<br>Do not install in saunas. Not comply with the indicated temperatures<br>may damage the plastic coating of the device. |                 |                                                                                                                   |
| Vinyl                   |    | Polished  |    |                                                                                                                                      | Warranty        | to plastic coating of the device.                                                                                 |
|                         |    |           |    |                                                                                                                                      |                 |                                                                                                                   |