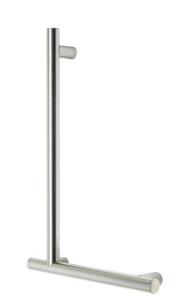

## G18UBL45XX Series Prestigio Plus

L-shaped 16" x 24" grab bar, left-handed, painted or chromed stainless steel, polished stainless ends and peg mounting system.

Mounting hardware supplied for wood stud installation.