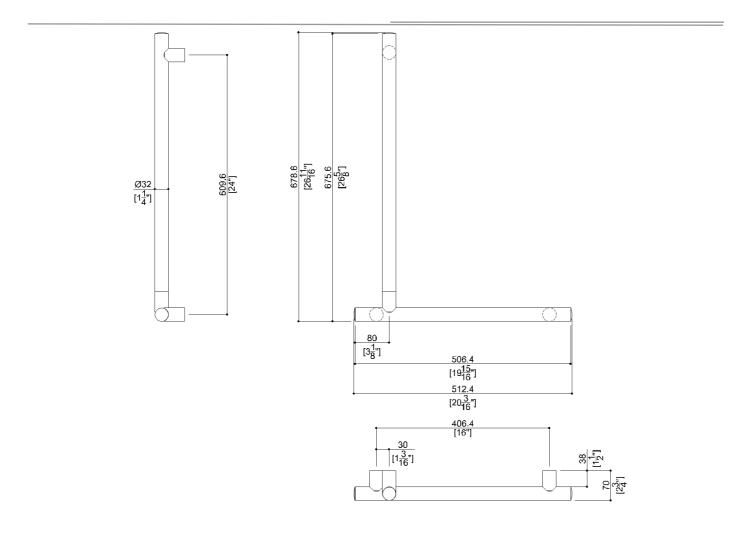

## G18UBL45XX Series Prestigio Plus

L-shaped 16" x 24" grab bar, left-handed, painted or chromed stainless steel, polished stainless ends and peg mounting system.

Mounting hardware supplied for wood stud installation.

| Product Data                                               |                                   |
|------------------------------------------------------------|-----------------------------------|
| Overall Dimensions (Inch.)                                 | 20-3/16x2-3/4x26-11/16            |
| Net Weight (lbs.)                                          | 3.31                              |
| Installation Hardware Details                              |                                   |
| Stainless steel screw and dowels                           | Fischer SX 8 6x70 Inox            |
| Packaging Details                                          |                                   |
| Package                                                    | LDPE bag in cardboard box         |
| Package dimensions (Inch.)<br>Weight with Packaging (Ibs.) | 23-5/8 x 5-11/16 x 4-5/16<br>3.97 |
|                                                            |                                   |