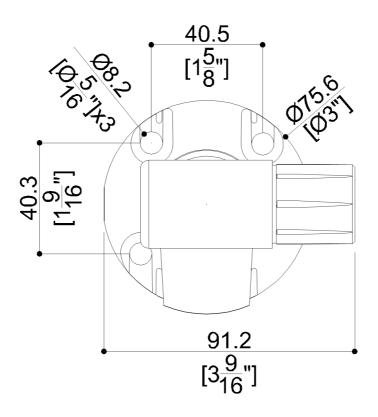

# G18UAS14xx Series Prestigio

24" straight grab bar, painted stainless steel, ABS concealed flange cover that snaps in place.

Mounting hardware supplied for wood stud installation.

## **Product Data**

Overall Dimensions (Inch.) 27-3/16x2-3/4x3-1/8

Net Weight (lbs.) 1.74

#### **Installation Hardware Details**

Stainless steel screw and dowels Fischer SX 8 6x70 Inox

**Packaging Details** 

Package Cardboard package

Package dimensions (Inch.) 27-13/16 x 3-11/16 x 3-11/16

Weight with Packaging (lbs.) 2.18







# G18UAS14xx Series Prestigio

#### Y87JIL60

Chromed ABS fixing flange



# Available Finishes (xx)



### Materials and finishes

| Stainless Steel | N/A.     |
|-----------------|----------|
| ABS             | Polished |

#### **Load Capacity**

Vertical 331 lbs.

### Warning

Before installation and use, read the installation and use instructions in their entirety. If questions arise please contact Ponte Giulio company.

#### Cleaning

The device is not affected by the room's temperature, though it must NOT be installed in environments subject to temperatures below  $4^{\circ}$ C or above  $40^{\circ}$ C.

#### Warranty

Please visit www.pontegiulio.com for complete warranty details.