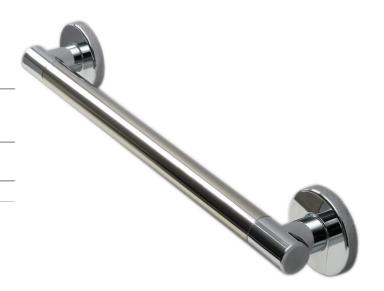

# G18UAS14xx Series Prestigio

24" straight grab bar, painted stainless steel, ABS concealed flange cover that snaps in place.

Mounting hardware supplied for wood stud installation.