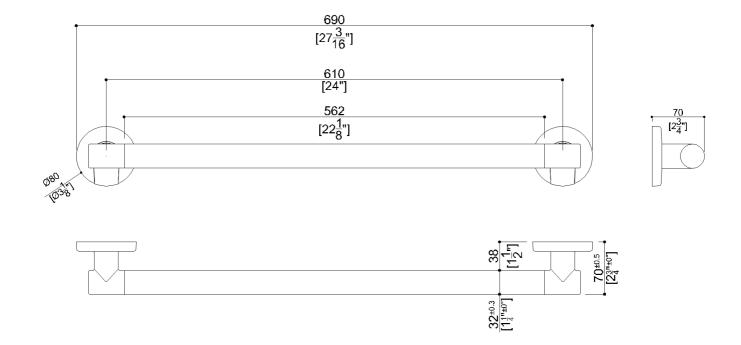

## **Product Data**

Overall Dimensions (Inch.) 27-3/16x2-3/4x3-1/8

Net Weight (lbs.) 1.74