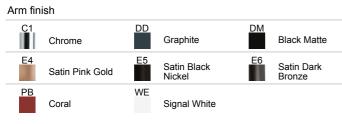

# Available Finishes (xx)

#### Flange cover finish

### Materials and finishes

| Aluminium | Matt     |
|-----------|----------|
| Aluminium | Polished |
| ABS       | Matt     |