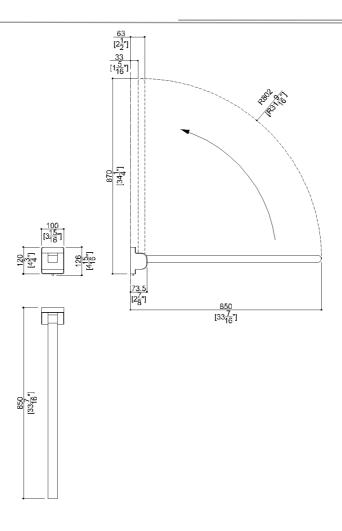

# Product Data

Overall Dimensions (Inch.) Net Weight (Ibs.) 3-15/16x33-7/16x4-3/4 7.5

# G18JCS09XX Series HUG

33" folding grab bar, removable, stainless steel, ABS and aluminum flange cover,

Optional accessories for this product: F18AGS01, F18JMS01, F18JIS01