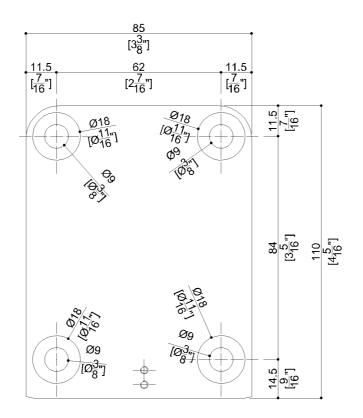

# G18JCS09XX Series HUG

33" folding grab bar, removable, stainless steel, ABS and aluminum flange cover,

Optional accessories for this product: F18AGS01, F18JMS01, F18JIS01

# Product Data

Overall Dimensions (Inch.) Net Weight (Ibs.) 3-15/16x33-7/16x4-3/4 7.5

## Packaging Details

| Package                      | LDPE bag in cardboard box |  |
|------------------------------|---------------------------|--|
| Package dimensions (Inch.)   | 35 x 5-11/16 x 4-5/16     |  |
| Weight with Packaging (lbs.) | 8.22                      |  |





US



# G18JCS09XX Series HUG

## Y88JKS82

### Alluminum fixing plate



# Available Finishes (xx)



#### Flange cover finish



### Materials and finishes

| Aluminium | Matt     |
|-----------|----------|
| Aluminium | Polished |
| ABS       | Matt     |

# Load Capacity

| Vertical | 331 lbs. | Horizontal | 220 lbs. |
|----------|----------|------------|----------|

## Warning

Before installation and use, read the installation and use instructions in their entirety. If questions arise please contact Ponte Giulio company.

#### Cleaning

The device is not affected by the room's temperature, though it must NOT be installed in environments subject to temperatures below  $4^{\circ}$ C or above  $40^{\circ}$ C.

Do not install in saunas. Not comply with the indicated temperatures may damage the plastic coating of the device.

#### Warranty

Please visit www.p