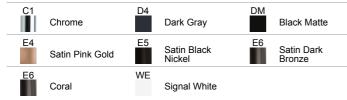

# G18JCS09XX Series HUG

33" folding grab bar, removable, stainless steel, ABS and aluminum flange cover,

Optional accessories for this product: F18AGS01, F18JMS01, F18JIS01

# Product Data

Overall Dimensions (Inch.) Net Weight (Ibs.) 3-15/16x33-7/16x4-3/4 7.5

## Packaging Details

| Package                      | LDPE bag in cardboard box |  |
|------------------------------|---------------------------|--|
| Package dimensions (Inch.)   | 35 x 5-11/16 x 4-5/16     |  |
| Weight with Packaging (lbs.) | 8.22                      |  |





US



# G18JCS09XX Series HUG

## Y88JKS82

### Alluminum fixing plate



# Available Finishes (xx)



#### Flange cover finish



### Materials and finishes

| Aluminium | Matt     |
|-----------|----------|
| Aluminium | Polished |
| ABS       | Matt     |

# Load Capacity

| Vertical | 331 lbs. | Horizontal | 220 lbs. |
|----------|----------|------------|----------|

## Warning

Before installation and use, read the installation and use instructions in their entirety. If questions arise please contact Ponte Giulio company.

#### Cleaning

The device is not affected by the room's temperature, though it must NOT be installed in environments subject to temperatures below  $4^{\circ}$ C or above  $40^{\circ}$ C.

Do not install in saunas. Not comply with the indicated temperatures may damage the plastic coating of the device.

#### Warranty

Please visit www.pontegiulio.com for complete warranty details.