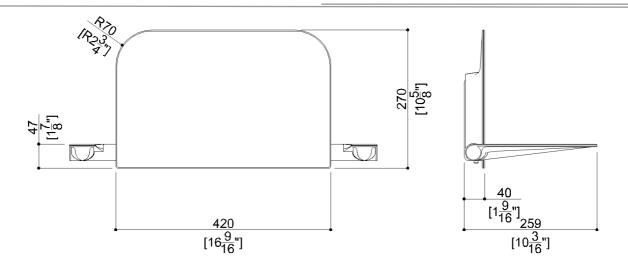

## **Product Data**

Overall Dimensions (Inch.) 23-5/8x10-3/16x10-5/8

Net Weight (lbs.) 9.26

Packaging Details

| Package                    | LDPE bag in cardboard box |
|----------------------------|---------------------------|
| Package dimensions (Inch.) | 28-1/8 x 11-3/8 x 4-5/16  |