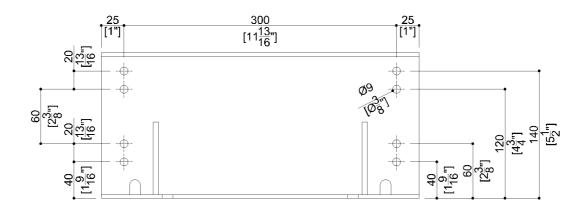

# G12JDS07XX Series HUG

## Optional backrest with arms for shower seat.

This product used with G12JDS05, G12JDS10

## **Product Data**

Overall Dimensions (Inch.) 23-5/8x10-3/16x10-5/8

Net Weight (lbs.) 9.26

Packaging Details

| Package                    | LDPE bag in cardboard box |
|----------------------------|---------------------------|
| Package dimensions (Inch.) | 28-1/8 x 11-3/8 x 4-5/16  |

Weight with Packaging (lbs.) 10.21









## G12JDS07XX Series HUG

#### Y88DDS44

AISI304 stainless steel fixing plate



### Available Finishes (xx)



#### Materials and finishes

| Polyurethane<br>(PU or PUR) | Matt  |
|-----------------------------|-------|
| Stainless Steel             | Rough |

#### **Load Capacity**

Vertical 110 lbs.

### Warning

Before installation and use, read the installation and use instructions in their entirety. If questions arise please contact Ponte Giulio company.

#### Cleaning

The device is not affected by the room's temperature, though it must NOT be installed in environments subject to temperatures below  $4^{\circ}\text{C}$  or above  $40^{\circ}\text{C}$ .

Do not install in saunas. Not comply with the indicated temperatures may damage the plastic coating of the device.

#### Warranty

Please visit www.pontegiulio.com for complete warranty details.