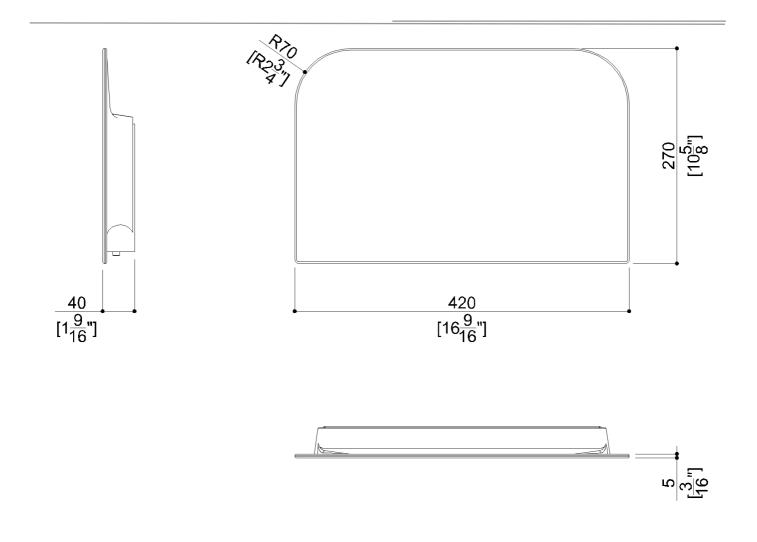

## Product Data

| Overall Dimensions (Inch.) |
|----------------------------|
| Net Weight (lbs.)          |

igni (ibs.)

3.53

16-9/16x1-9/16x10-5/8