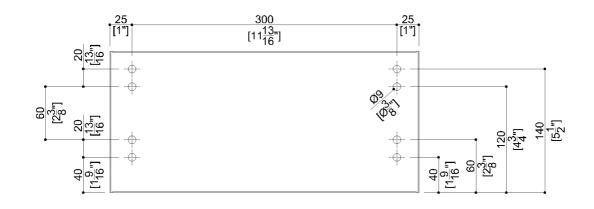

## Y88DDS45

AISI304 stainless steel fixing plate

| Available Finishes (xx)     |                   |             |                                                                                                                                                              |  |
|-----------------------------|-------------------|-------------|--------------------------------------------------------------------------------------------------------------------------------------------------------------|--|
| DD<br>Graphite              | DM<br>Black Matte | PB<br>Coral | Warning                                                                                                                                                      |  |
| WE<br>Signal White          |                   |             | Before installation and use, read the installation and use instructions in their entirety. If questions arise please contact Ponte Giulio company.           |  |
|                             |                   |             | Cleaning                                                                                                                                                     |  |
|                             |                   |             | The device is not affected by the room's temperature, though it must<br>NOT be installed in environments subject to temperatures below 4°C or<br>above 40°C. |  |
| Materials and finishes      |                   |             | <ul> <li>Do not install in saunas. Not comply with the indicated temperatures<br/>may damage the plastic coating of the device.</li> </ul>                   |  |
| Polyurethane<br>(PU or PUR) | Matt              |             |                                                                                                                                                              |  |
| Stainless Steel             | Rough             |             | Warranty                                                                                                                                                     |  |
|                             | 5                 |             | Please visit www.pontegiulio.com for complete warranty details.                                                                                              |  |