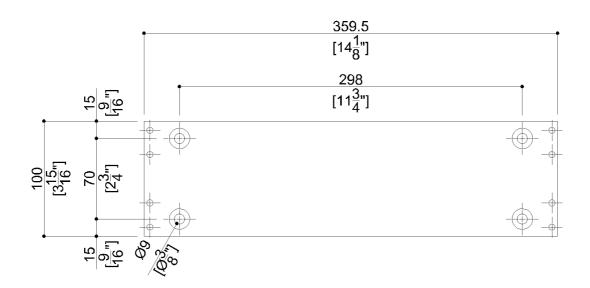

# G12JDS05XX Series HUG

Folding seat in polyurethane with internal structure in stainless steel and fixing flange in aluminium

### **Product Data**

Overall Dimensions (Inch.) 16-9/16x18-1/8x3-15/16

Net Weight (lbs.) 11.68

Installation Hardware Details

| Packaging Details            |                           |
|------------------------------|---------------------------|
| Package                      | LDPE bag in cardboard box |
| Package dimensions (Inch.)   | 17-5/16 x 5-1/2 x 19-1/8  |
| Weight with Packaging (lbs.) | 13.27                     |







## G12JDS05XX Series HUG

#### Y88JKS81

Alluminum fixing plate



### Available Finishes (xx)



### Plate

N1 Satin

### Materials and finishes

| Polyurethane<br>(PU or PUR) | Matt     |
|-----------------------------|----------|
| Stainless Steel             | Rough    |
| Aluminium                   | Polished |

#### **Load Capacity**

Vertical 450 lbs.

### Warning

Before installation and use, read the installation and use instructions in their entirety. If questions arise please contact Ponte Giulio company.

#### Cleaning

The device is not affected by the room's temperature, though it must NOT be installed in environments subject to temperatures below 4°C or above 40°C.

Do not install in saunas. Not comply with the indicated temperatures may damage the plastic coating of the device.

#### Warrant

Please visit www.pontegiulio.com for complet