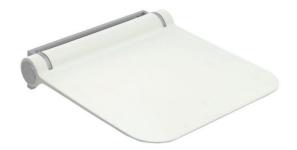

# G12JDS05XX Series HUG

Folding seat in polyurethane with internal structure in stainless steel and fixing flange in aluminium

## G12JDS05XX Series HUG