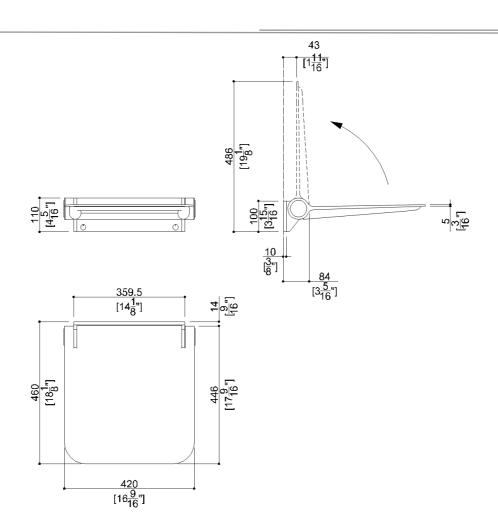

### **Product Data**

Overall Dimensions (Inch.) 16-9/16x18-1/8x3-15/16

Net Weight (lbs.) 11.68

Installation Hardware Details

| Packaging Details            |                           |
|------------------------------|---------------------------|
| Package                      | LDPE bag in cardboard box |
| Package dimensions (Inch.)   | 17-5/16 x 5-1/2 x 19-1/8  |
| Weight with Packaging (lbs.) | 13.27                     |