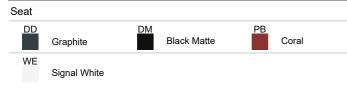

# G12JDS05XX Series HUG

Folding seat in polyurethane with internal structure in stainless steel and fixing flange in aluminium

### **Product Data**

Overall Dimensions (Inch.) 16-9/16x18-1/8x3-15/16

Net Weight (lbs.) 11.68

Installation Hardware Details

| Packaging Details            |                           |
|------------------------------|---------------------------|
| Package                      | LDPE bag in cardboard box |
| Package dimensions (Inch.)   | 17-5/16 x 5-1/2 x 19-1/8  |
| Weight with Packaging (lbs.) | 13.27                     |







## G12JDS05XX Series HUG

#### Y88JKS81

Alluminum fixing plate



### Available Finishes (xx)



### Plate

N1 Satin

### Materials and finishes

| Polyurethane<br>(PU or PUR) | Matt     |
|-----------------------------|----------|
| Stainless Steel             | Rough    |
| Aluminium                   | Polished |

#### **Load Capacity**

Vertical 450 lbs.

### Warning

Before installation and use, read the installation and use instructions in their entirety. If questions arise please contact Ponte Giulio company.

#### Cleaning

The device is not affected by the room's temperature, though it must NOT be installed in environments subject to temperatures below 4°C or above 40°C.

Do not install in saunas. Not comply with the indicated temperatures may damage the plastic coating of the device.

#### Warrant

Please visit www.pontegiulio.com for complete warranty details.