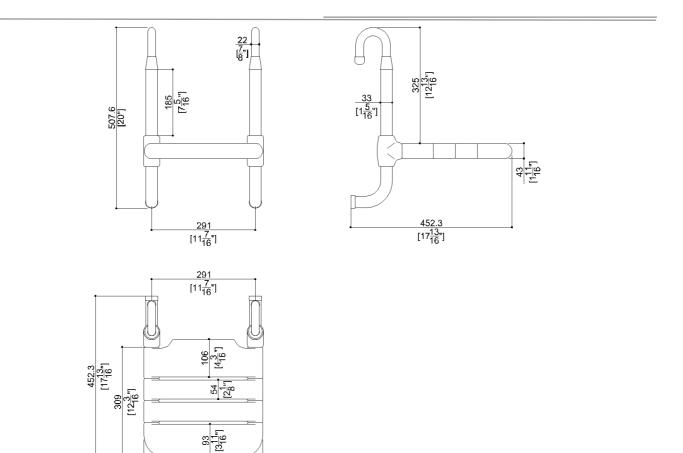

## G02JDS01xx Series Maxima

Removable shower seat with nylon/vinyl slats, zinc-plated steel pipe, anti-microbial, hangs from 18" or 24 " grab bar.

Hangs from 18" or 24", 1.25" diameter grab bar.

| Product Data                  |                                                           |  |  |  |  |
|-------------------------------|-----------------------------------------------------------|--|--|--|--|
| Overall Dimensions (Inch.)    | 13-1/8 x 17-13/16 x 20                                    |  |  |  |  |
| Net Weight (lbs.)             | 12.13                                                     |  |  |  |  |
| Installation Hardware Details |                                                           |  |  |  |  |
| Screws not included           |                                                           |  |  |  |  |
|                               |                                                           |  |  |  |  |
| Packaging Details             |                                                           |  |  |  |  |
| Packaging Details<br>Package  | Nylon bag in cardboard packaging                          |  |  |  |  |
|                               | Nylon bag in cardboard packaging<br>22-5/8 x 20-5/16 x 15 |  |  |  |  |
| Package                       | , , , , , , , , , , , , , , , , , , , ,                   |  |  |  |  |