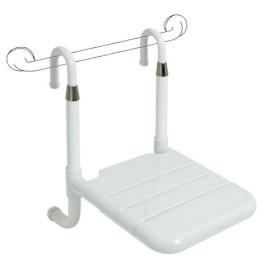

## G02JDS01xx Series Maxima

Removable shower seat with nylon/vinyl slats, zinc-plated steel pipe, anti-microbial, hangs from 18" or 24 " grab bar.

Hangs from 18" or 24", 1.25" diameter grab bar.

| Product Data                  |                                                           |  |  |  |  |
|-------------------------------|-----------------------------------------------------------|--|--|--|--|
| Overall Dimensions (Inch.)    | 13-1/8 x 17-13/16 x 20                                    |  |  |  |  |
| Net Weight (lbs.)             | 12.13                                                     |  |  |  |  |
| Installation Hardware Details |                                                           |  |  |  |  |
| Screws not included           |                                                           |  |  |  |  |
|                               |                                                           |  |  |  |  |
| Packaging Details             |                                                           |  |  |  |  |
| Packaging Details<br>Package  | Nylon bag in cardboard packaging                          |  |  |  |  |
|                               | Nylon bag in cardboard packaging<br>22-5/8 x 20-5/16 x 15 |  |  |  |  |
| Package                       | , , , , , , , , , , , , , , , , , , , ,                   |  |  |  |  |

## G02JDS01XX Series Maxima