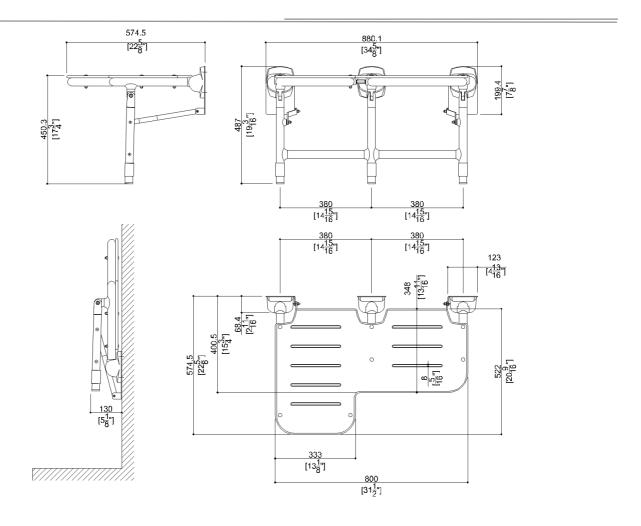

## **Product Data**

Overall Dimensions (Inch.) 34-5/8x22-5/8x19-3/16

Net Weight (lbs.) 35.49

Installation Hardware Details

Stainless steel screw TE inox A2 8x70

**Packaging Details** 

Package Cardboard package

#### **Load Capacity**

Vertical 1000 lbs.