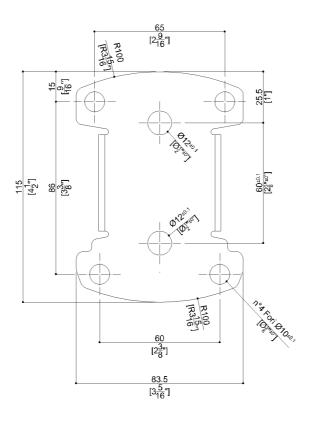

# G02JDR31xx Series Bariatric

# Bariatric folding shower seat with legs

Mounting hardware supplied for wood stud installation.

## **Product Data**

Overall Dimensions (Inch.) 34-5/8x22-5/8x19-3/16

Net Weight (lbs.) 35.49

Installation Hardware Details

Stainless steel screw TE inox A2 8x70

**Packaging Details** 

Package Cardboard package

Package dimensions (Inch.) 35 x 5-11/16 x 29-5/16

Weight with Packaging (lbs.) 38.8







# G02JDR31xx Series Bariatric

### Y88JKS27

Stainless steel AISI304 fixing plate



## Available Finishes (xx)

Seat



Cold White

### Structure



White

## Materials and finishes

| Polyamide       | Polished |
|-----------------|----------|
| HPL             | Polished |
| Stainless Steel | Rough    |
| Vinyl           | Polished |

#### **Load Capacity**

Vertical 1000 lbs.

## Warning

Before installation and use, read the installation and use instructions in their entirety. If questions arise please contact Ponte Giulio company.

#### Cleaning

The device is not affected by the room's temperature, though it must NOT be installed in environments subject to temperatures below  $4^{\circ}\text{C}$  or above  $40^{\circ}\text{C}$ .

Do not install in saunas. Not comply with the indicated temperatures may damage the plastic coating of the device.

#### Warrant

Please