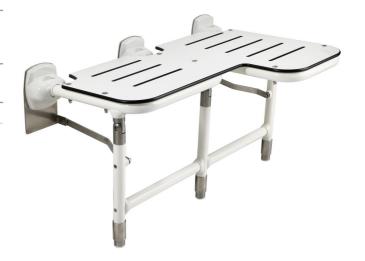

# G02JDR31xx Series Bariatric

# Bariatric folding shower seat with legs

Mounting hardware supplied for wood stud installation.

## **Product Data**

Overall Dimensions (Inch.) 34-5/8x22-5/8x19-3/16

Net Weight (lbs.) 35.49

Installation Hardware Details

Stainless steel screw TE inox A2 8x70

**Packaging Details** 

Package Cardboard package