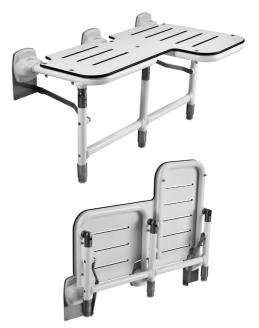

## G02JDL31xx Series Bariatric

## L-shaped double folding bariatric shower seat with legs

Mounting hardware supplied for wood stud installation.

| Product Data                  |                       |  |  |
|-------------------------------|-----------------------|--|--|
| Overall Dimensions (Inch.)    | 34-5/8x22-5/8x19-3/16 |  |  |
| Net Weight (lbs.)             | 35.49                 |  |  |
| Installation Hardware Details |                       |  |  |
| Stainless steel screw         | TE inox A2 8x70       |  |  |
| Packaging Details             |                       |  |  |
|                               |                       |  |  |
| Package                       | Cardboard package     |  |  |