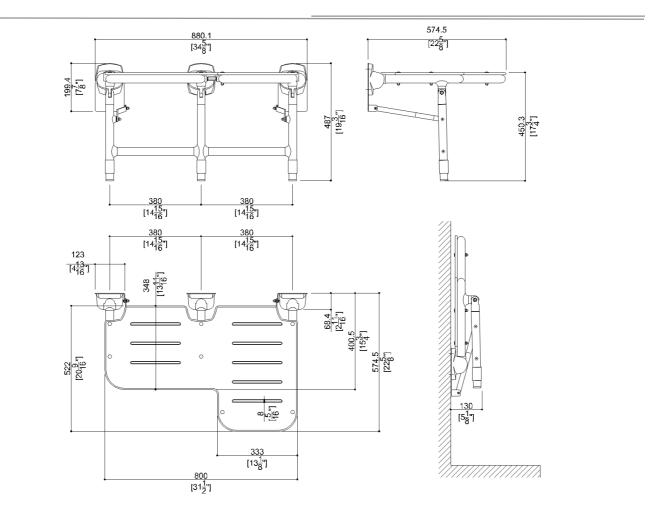

## G02JDL31xx Series Bariatric

## L-shaped double folding bariatric shower seat with legs

Mounting hardware supplied for wood stud installation.

| Product Data                  |                       |  |  |
|-------------------------------|-----------------------|--|--|
| Overall Dimensions (Inch.)    | 34-5/8x22-5/8x19-3/16 |  |  |
| Net Weight (lbs.)             | 35.49                 |  |  |
| Installation Hardware Details |                       |  |  |
| Stainless steel screw         | TE inox A2 8x70       |  |  |
| Packaging Details             |                       |  |  |
|                               |                       |  |  |
| Package                       | Cardboard package     |  |  |