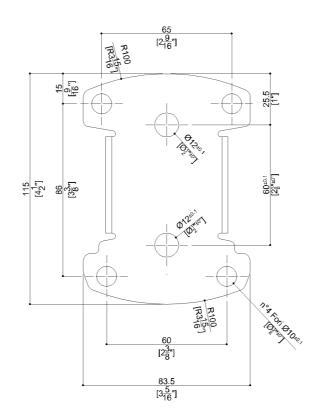

## Y88JKS27

Stainless steel AISI304 fixing plate

| Available Finishes (xx) Seat W8 Cold White Structure |          | Load Capacity                                                                                                                                                                                                                                                                         |  |
|------------------------------------------------------|----------|---------------------------------------------------------------------------------------------------------------------------------------------------------------------------------------------------------------------------------------------------------------------------------------|--|
|                                                      |          | Vertical 1000 lbs.<br>Warning                                                                                                                                                                                                                                                         |  |
|                                                      |          | Before installation and use, read the installation and use instructions in their entirety. If questions arise please contact Ponte Giulio company.                                                                                                                                    |  |
| W1 White Materials and finishes                      |          | Cleaning                                                                                                                                                                                                                                                                              |  |
|                                                      |          | The device is not affected by the room's temperature, though it must<br>NOT be installed in environments subject to temperatures below 4°C of<br>above 40°C.<br>Do not install in saunas. Not comply with the indicated temperatures<br>may damage the plastic coating of the device. |  |
| Polyamide                                            | Polished | Warranty                                                                                                                                                                                                                                                                              |  |
| Stainless Steel                                      | Rough    | Please visit www.pontegiulio.com for complete warranty details.                                                                                                                                                                                                                       |  |
| Vinyl                                                | Polished |                                                                                                                                                                                                                                                                                       |  |
| HPL                                                  | Matt     |                                                                                                                                                                                                                                                                                       |  |