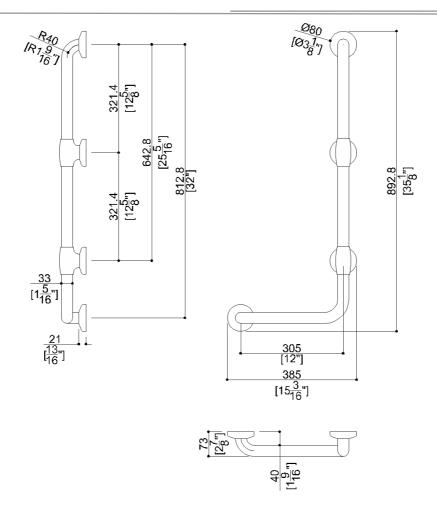

# G02JBR21xx Series Bariatric

Bariatric 12"x32" antimicrobial vinyl coated L-shape grab bar, right orientation. No maintenance 3mm thick antimicrobial vinyl coating. Concealed stainless steel 11hole flange plate.

## **Product Data**

Overall Dimensions (Inch.) 15-3/16x2-7/8x35-1/8

Net Weight (lbs.) 6.83