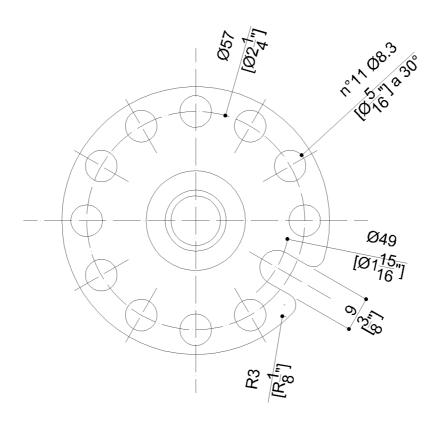

# G02JBR21xx Series Bariatric

Bariatric 12"x32" antimicrobial vinyl coated L-shape grab bar, right orientation. No maintenance 3mm thick antimicrobial vinyl coating. Concealed stainless steel 11hole flange plate.

## Y88JKS12

AISI 304 stainless steel fixing plate