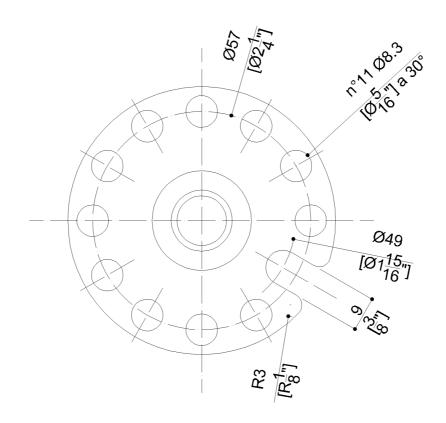

Net Weight (lbs.)             | 3.97                                                 |
| Installation Hardware Details |                                                      |
| Stainless steel screw         | TSP 5x60 Inox                                        |
|                               |                                                      |
| Packaging Details             |                                                      |
| Packaging Details             | LDPE bag in cardboard box                            |
| 0                             | LDPE bag in cardboard box<br>20-1/2 x 7-7/8 x 4-5/16 |
| Package                       | 5                                                    |









# G02JBR19xx Series Maxima

## Y88JKS12

AISI 304 stainless steel fixing plate



## Available Finishes (xx)

| B1 | Blue        | B2 | Light blue | D1 | Black        |
|----|-------------|----|------------|----|--------------|
| D2 | Greystone   | D4 | Dark Gray  | G1 | Green        |
| G2 | Light Green | 11 | lvory      | 12 | Biscuit      |
| P4 | Prune       | R1 | Vivid Red  | R7 | Ruby red     |
| W1 | White       | Y1 | Yellow Sun | Y3 | Light Yellow |

## Load Capacity

452 lbs.

## Warning

Vertical

Before installation and use, read the installation and use instructions in their entirety. If questions arise please contact Ponte Giulio company.

### Cleaning

The device is not affected by the room's temperature, though it must NOT be installed in environments subject to temperatures below  $4^{\circ}$ C or above  $40^{\circ}$ C.

Do not install in saunas. Not