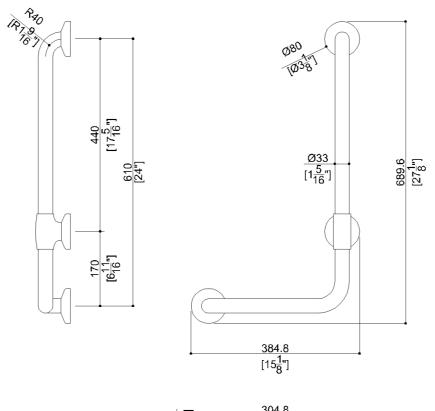

# G02JBR19XX Series Maxima

L-shaped grab bar with third reinforced flange, righthanded, 12" x 24", zinc-plated steel pipe, coated with 3mm thick anti-microbial vinyl

Mounting hardware supplied for wood stud installation.

| Product Data                  |                                                      |
|-------------------------------|------------------------------------------------------|
| Overall Dimensions (Inch.)    | 15-3/16x2-7/8x27-3/8                                 |
| Net Weight (lbs.)             | 3.97                                                 |
| Installation Hardware Details |                                                      |
| Stainless steel screw         | TSP 5x60 Inox                                        |
|                               |                                                      |
| Packaging Details             |                                                      |
| Packaging Details             | LDPE bag in cardboard box                            |
| 0                             | LDPE bag in cardboard box<br>20-1/2 x 7-7/8 x 4-5/16 |
| Package                       | 5                                                    |